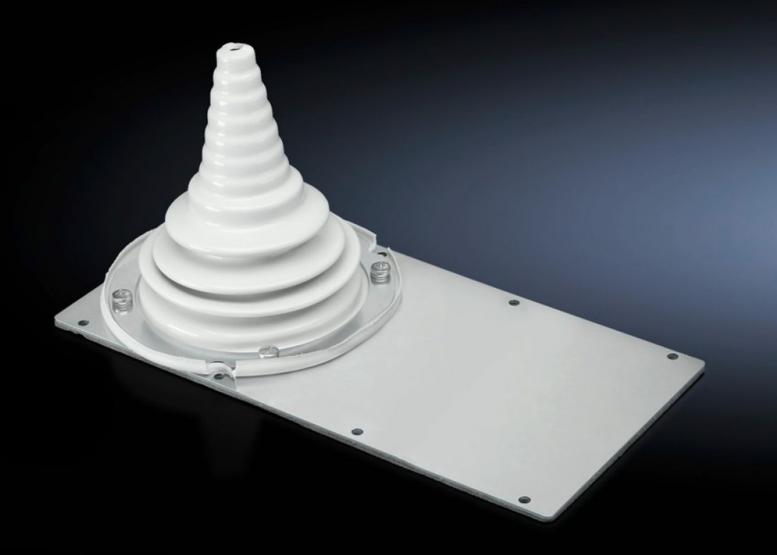

## SZ 8609.390 - Module plates with cable sleeve

For cables from  $\emptyset$  10 to 65 mm. The flexible grommet adapts to the cable's bending radius.

## **Features**

| Model No.                     | SZ 8609.390                                                                                                    |
|-------------------------------|----------------------------------------------------------------------------------------------------------------|
| Design                        | with cable sleeve                                                                                              |
| Product description           | For cables from $\emptyset$ 10 to 65 mm. The flexible grommet adapts to the cable's bending radius.            |
| Material                      | Sheet steel, 2 mm                                                                                              |
| Surface finish                | Zinc-plated                                                                                                    |
| Supply includes               | Seal and assembly parts                                                                                        |
| Packs of                      | 1 pc(s).                                                                                                       |
| Net weight                    | 1.139                                                                                                          |
| Gross weight                  | 1.16                                                                                                           |
| PCF per pack (cradle-to-gate) | 4.3 kg CO2 eq (Cat B)                                                                                          |
| Note on PCF category          | Category B: PCF value (cradle-to-gate) based on the product weight, approximately calculated and self-declared |
| Customs tariff number         | 39173900                                                                                                       |
| EAN                           | 4028177576834                                                                                                  |
| ETIM 9                        | EC000211                                                                                                       |
| ECLASS 8.0                    | 27142421                                                                                                       |
|                               |                                                                                                                |