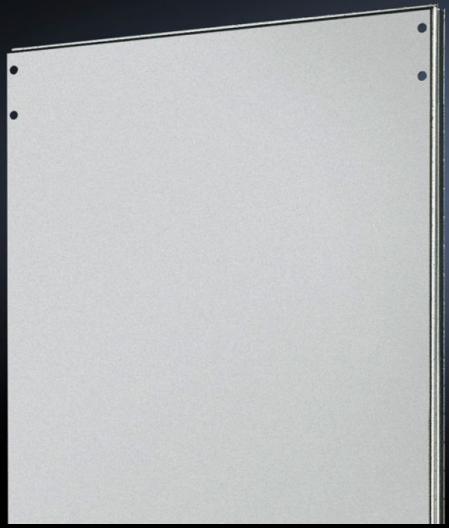

## TS 8609.840 - Divider panel for TS

For shielding individual enclosure cells. Thanks to the symmetry of the frame system, the divider panel can also be used at the rear.

#### **Features**

| Model No.            | TS 8609.840                                                                                                                                                                                                                      |
|----------------------|----------------------------------------------------------------------------------------------------------------------------------------------------------------------------------------------------------------------------------|
| Product description  | For shielding individual enclosure cells. All-round, double fold for stability and to hold the seal. Thanks to the symmetry of the enclosure frame, divider panels may also be fitted at the rear, dimensions permitting.        |
| Applications         | Notches in the corners and half-way up the sides permit the use of angular baying brackets and baying brackets, even with a divider panel fitted.                                                                                |
| Material             | Sheet steel, 1.5 mm                                                                                                                                                                                                              |
| Surface finish       | Zinc-plated                                                                                                                                                                                                                      |
| Supply includes      | Assembly parts                                                                                                                                                                                                                   |
| To fit               | Enclosure type: TS 8<br>Height: = 1,800 mm<br>Depth: = 400 mm                                                                                                                                                                    |
| Installation options | For mounting on the outer mounting level This leaves the inner level free for further population                                                                                                                                 |
| Assembly instruction | The divider panel may also be fitted at the rear. This allows, e.g. frequency converters for heat dissipation to be installed in a divider panel with the cooling units facing outwards and protected/finished off with a cover. |