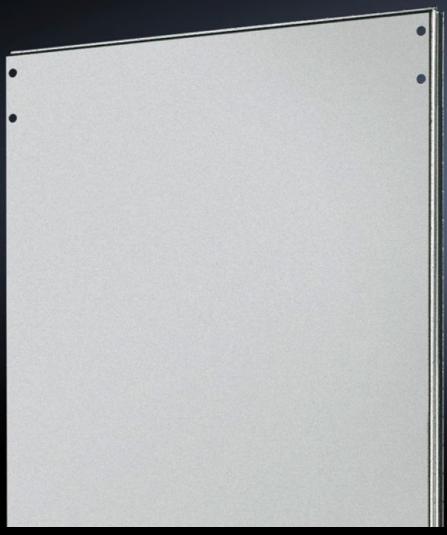

## TS 8609.850 - Divider panel for TS

For shielding individual enclosure cells. Thanks to the symmetry of the frame system, the divider panel can also be used at the rear.

#### **Features**

| Model No.            | TS 8609.850                                                                                                                                                                                                                      |
|----------------------|----------------------------------------------------------------------------------------------------------------------------------------------------------------------------------------------------------------------------------|
| Product description  | For shielding individual enclosure cells. All-round, double fold for stability and to hold the seal. Thanks to the symmetry of the enclosure frame, divider panels may also be fitted at the rear, dimensions permitting.        |
| Applications         | Notches in the corners and half-way up the sides permit the use of angular baying brackets and baying brackets, even with a divider panel fitted.                                                                                |
| Material             | Sheet steel, 1.5 mm                                                                                                                                                                                                              |
| Surface finish       | Zinc-plated                                                                                                                                                                                                                      |
| Supply includes      | Assembly parts                                                                                                                                                                                                                   |
| To fit               | Enclosure type: TS 8<br>Height: = 1,800 mm<br>Depth: = 500 mm                                                                                                                                                                    |
| Installation options | For mounting on the outer mounting level This leaves the inner level free for further population                                                                                                                                 |
| Assembly instruction | The divider panel may also be fitted at the rear. This allows, e.g. frequency converters for heat dissipation to be installed in a divider panel with the cooling units facing outwards and protected/finished off with a cover. |