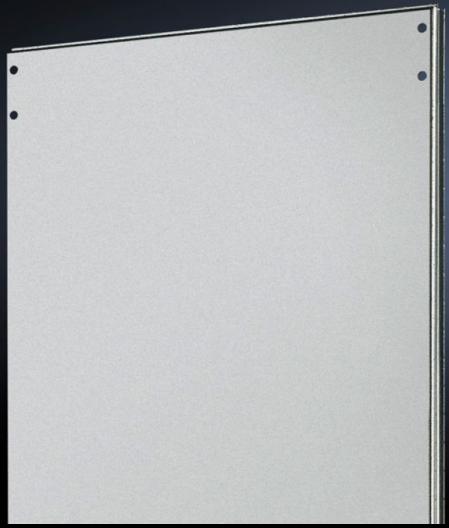

## TS 8609.860 - Divider panel for TS

For shielding individual enclosure cells. Thanks to the symmetry of the frame system, the divider panel can also be used at the rear.

#### **Features**

| Model No.            | TS 8609.860                                                                                                                                                                                                                      |
|----------------------|----------------------------------------------------------------------------------------------------------------------------------------------------------------------------------------------------------------------------------|
| Product description  | For shielding individual enclosure cells. All-round, double fold for stability and to hold the seal. Thanks to the symmetry of the enclosure frame, divider panels may also be fitted at the rear, dimensions permitting.        |
| Applications         | Notches in the corners and half-way up the sides permit the use of angular baying brackets and baying brackets, even with a divider panel fitted.                                                                                |
| Material             | Sheet steel, 1.5 mm                                                                                                                                                                                                              |
| Surface finish       | Zinc-plated                                                                                                                                                                                                                      |
| Supply includes      | Assembly parts                                                                                                                                                                                                                   |
| To fit               | Enclosure type: TS 8 Height: = 1,800 mm Depth: = 600 mm                                                                                                                                                                          |
| Installation options | For mounting on the outer mounting level This leaves the inner level free for further population                                                                                                                                 |
| Assembly instruction | The divider panel may also be fitted at the rear. This allows, e.g. frequency converters for heat dissipation to be installed in a divider panel with the cooling units facing outwards and protected/finished off with a cover. |