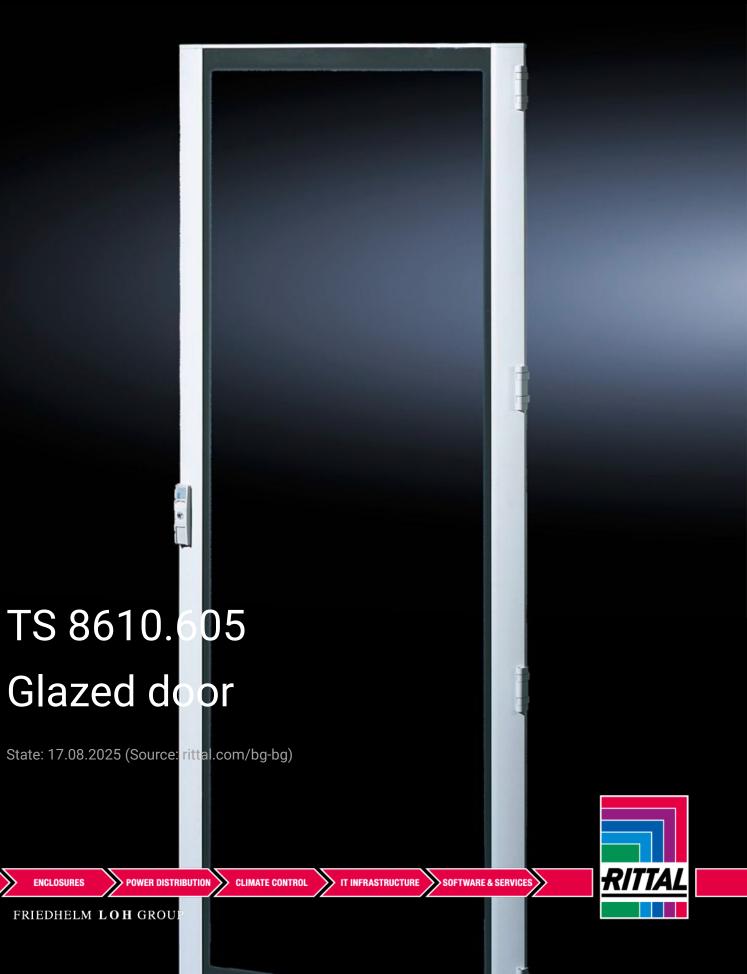

## TS 8610.605 - Glazed door for TS, TS IT, VX SE

Instead of a sheet steel door or rear panel.

## Features

| Model No.             | TS 8610.605                                           |
|-----------------------|-------------------------------------------------------|
| Product description   | Instead of a sheet steel door or rear panel.          |
| Material              | Frame: Extruded aluminium section                     |
|                       | Corner pieces: Die-cast zinc                          |
|                       | Viewing window: Single-pane safety glass, 3 mm        |
| Surface finish        | Powder-coated                                         |
| Colour                | Frame: RAL 7035                                       |
|                       | Corner pieces: RAL 7035                               |
|                       | Viewing window (printed mask on the inside): RAL 9005 |
| Supply includes       | Viewing door frame with safety glass                  |
|                       | Locking rod with double-bit insert                    |
|                       | 180° hinges (4)                                       |
| Visible area          | Viewing window width: 460 mm                          |
|                       | Viewing window height: 1,840 mm                       |
| Viewing window height | 1840 mm                                               |
|                       |                                                       |