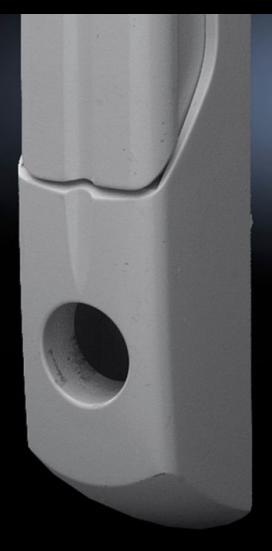

## TS 8611.010 - Comfort handle for TS, TS IT, VX SE, PC, IW

Thanks to its folding action, the handle does not take up any swing space, thus maximising the door surface area available for installed equipment. Simple assembly, thanks to the snap-mounted handle system.

#### **Features**

| Model No.             | TS 8611.010                                                                                                                                   |
|-----------------------|-----------------------------------------------------------------------------------------------------------------------------------------------|
| INIOUCI INO.          | 13 001 1.010                                                                                                                                  |
| Design                | for lock inserts                                                                                                                              |
| Product description   | As the handle does not take up any swing space, due to its folding mechanism, the door surface area may be maximised for installed equipment. |
| Material              | Die-cast zinc                                                                                                                                 |
| Surface finish        | Powder-coated                                                                                                                                 |
| Colour                | RAL 7032                                                                                                                                      |
| Assembly instruction  | The handle adaptor is required for mounting on glazed door TS, VX SE, lower door PC, designer door IW                                         |
| To fit enclosure type | EL 3-part, 18 – 21 U TS TS IT SE PC enclosure door IW TS 8 bayed enclosure suites with comfort handle SE stainless steel                      |