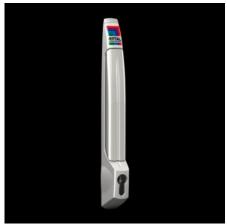

## TS 8611.060 - Comfort handle for TS, TS IT, VX SE, PC, IW

Thanks to its folding action, the handle does not take up any swing space, thus maximising the door surface area available for installed equipment. Simple assembly, thanks to the snap-mounted handle system.

#### **Features**

| Model No.             | TS 8611.060                                                                                                                                   |
|-----------------------|-----------------------------------------------------------------------------------------------------------------------------------------------|
| Design                | for profile half-cylinder                                                                                                                     |
| Product description   | As the handle does not take up any swing space, due to its folding mechanism, the door surface area may be maximised for installed equipment. |
| Material              | Die-cast zinc                                                                                                                                 |
| Surface finish        | Powder-coated                                                                                                                                 |
| Colour                | RAL 7032                                                                                                                                      |
| Assembly instruction  | The handle adaptor is required for mounting on glazed door TS, VX SE, lower door PC, designer door IW                                         |
| To fit enclosure type | EL 3-part, 18 – 21 U TS TS IT SE PC enclosure door IW TS 8 bayed enclosure suites with comfort handle SE stainless steel                      |