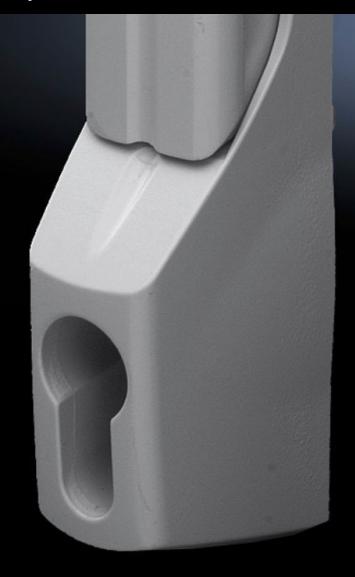

## TS 8611.060 - Comfort handle for TS, TS IT, VX SE, PC, IW

Thanks to its folding action, the handle does not take up any swing space, thus maximising the door surface area available for installed equipment. Simple assembly, thanks to the snap-mounted handle system.

#### **Features**

| Model No.             | TS 8611.060                                                                                                                                   |
|-----------------------|-----------------------------------------------------------------------------------------------------------------------------------------------|
| Design                | for profile half-cylinder                                                                                                                     |
| Product description   | As the handle does not take up any swing space, due to its folding mechanism, the door surface area may be maximised for installed equipment. |
| Material              | Die-cast zinc                                                                                                                                 |
| Surface finish        | Powder-coated                                                                                                                                 |
| Colour                | RAL 7032                                                                                                                                      |
| Assembly instruction  | The handle adaptor is required for mounting on glazed door TS, VX SE, lower door PC, designer door IW                                         |
| To fit enclosure type | EL 3-part, 18 – 21 U TS TS IT SE PC enclosure door IW TS 8 bayed enclosure suites with comfort handle SE stainless steel                      |