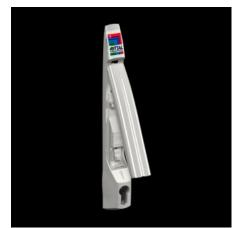

## TS 8611.060 - Comfort handle for TS, TS IT, VX SE, PC, IW

Thanks to its folding action, the handle does not take up any swing space, thus maximising the door surface area available for installed equipment. Simple assembly, thanks to the snap-mounted handle system.

#### **Features**

| Model No.             | TS 8611.060                                                                                                                                   |
|-----------------------|-----------------------------------------------------------------------------------------------------------------------------------------------|
| Design                | for profile half-cylinder                                                                                                                     |
| Product description   | As the handle does not take up any swing space, due to its folding mechanism, the door surface area may be maximised for installed equipment. |
| Material              | Die-cast zinc                                                                                                                                 |
| Surface finish        | Powder-coated                                                                                                                                 |
| Colour                | RAL 7032                                                                                                                                      |
| Assembly instruction  | The handle adaptor is required for mounting on glazed door TS, VX SE, lower door PC, designer door IW                                         |
| To fit enclosure type | EL 3-part, 18 – 21 U TS TS IT SE PC enclosure door IW TS 8 bayed enclosure suites with comfort handle SE stainless steel                      |