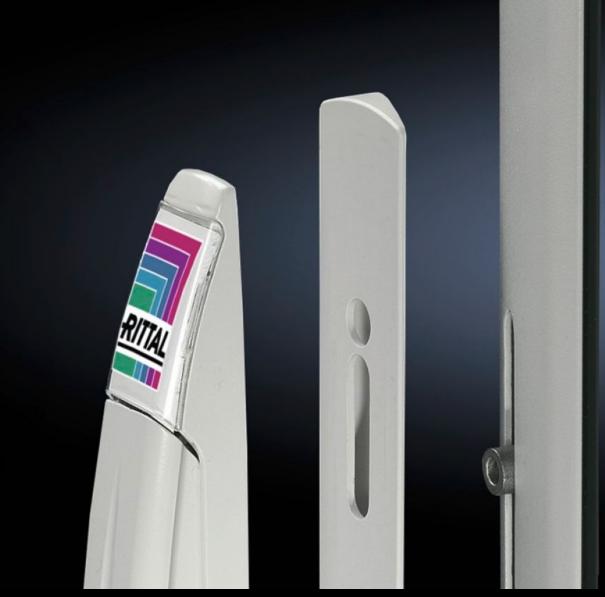

## TS 8611.080 - Handle adaptor for comfort handle

The handle adaptor compensates for the design chamfer in the door profile to enable installation of the comfort handle.