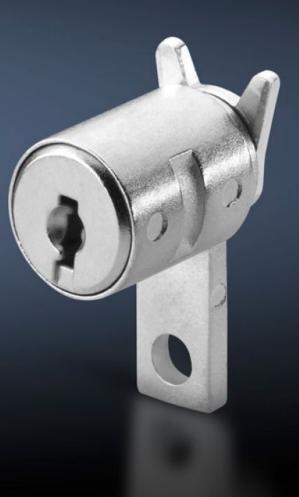

## TS 8611.180 - Lock and push-button inserts for handle systems

Lock insert for handles, lock insert no. 3524 E.

## Features

| Model No.                     | TS 8611.180                                        |
|-------------------------------|----------------------------------------------------|
| Supply includes               | with 2 keys                                        |
| Length                        | 24,9 mm                                            |
| Installation in handle system | Comfort handle VX for lock inserts                 |
|                               | Comfort handle TS for lock inserts                 |
|                               | Mini-comfort handle for EL 3-part for lock inserts |
|                               | Mini-comfort handle AE for lock inserts            |
| Note                          | For corresponding Rittal handle systems only       |
| Lock                          | Lock insert: Security lock insert no. 3524 E       |
| To fit enclosure type         | VX                                                 |
|                               | VX IT                                              |
| Packs of                      | 1 pc(s).                                           |
| Net weight                    | 0.04                                               |
| Gross weight                  | 0.042                                              |
| Customs tariff number         | 83016000                                           |
| EAN                           | 4028177212022                                      |
| ETIM 9                        | EC000743                                           |
| ECLASS 8.0                    | 27409218                                           |
|                               |                                                    |