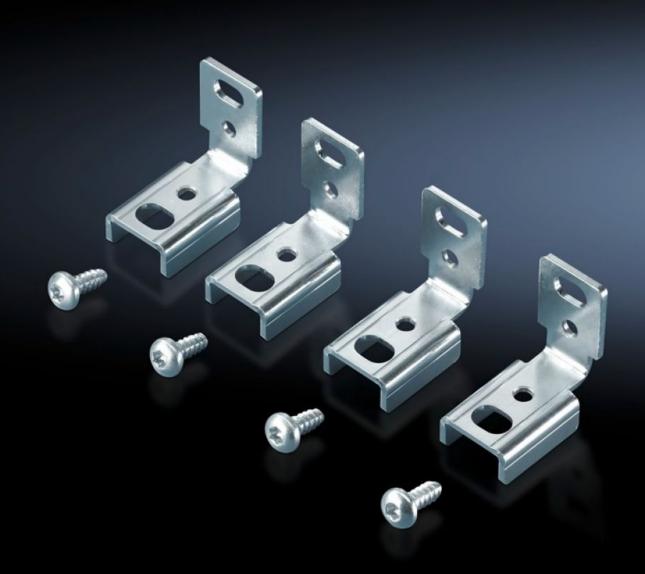

## TS 8612.010 - Attachment TS for TS punched section with mounting flange, $17 \times 73 \text{ mm}$

For attaching the TS punched section with mounting flange where access to installed equipment, such as mounting plates, is blocked by the screw fastening.

## **Features**

| Model No.             | TS 8612.010                                                                                                                                                                                                                                                                                                                                      |
|-----------------------|--------------------------------------------------------------------------------------------------------------------------------------------------------------------------------------------------------------------------------------------------------------------------------------------------------------------------------------------------|
| Function principle    | For attaching the TS punched section with mounting flange where access to installed equipment, such as mounting plates, is blocked by the screw fastening.  May also be screw-fastened onto the punched section with mounting flange or enclosure frame and used as a support for contact hazard protection covers or master switch trim panels. |
| Material              | Sheet steel                                                                                                                                                                                                                                                                                                                                      |
| Surface finish        | Zinc-plated                                                                                                                                                                                                                                                                                                                                      |
| Packs of              | 12 pc(s).                                                                                                                                                                                                                                                                                                                                        |
| Net weight            | 0.3                                                                                                                                                                                                                                                                                                                                              |
| Gross weight          | 0.329                                                                                                                                                                                                                                                                                                                                            |
| Customs tariff number | 73269098                                                                                                                                                                                                                                                                                                                                         |
| EAN                   | 4028177522732                                                                                                                                                                                                                                                                                                                                    |
| ETIM 9                | EC002625                                                                                                                                                                                                                                                                                                                                         |
| ECLASS 8.0            | 27189234                                                                                                                                                                                                                                                                                                                                         |