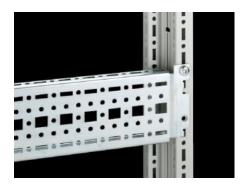

## TS 8612.020 - TS punched section with mounting flange, $17 \times 73 \text{ mm}$

For universal skeleton structures or partial assembly. Simply locate into the punchings and secure.

#### **Features**

| Model No.            | TS 8612.020                                                                                                                                                                                                                                                                                                                   |
|----------------------|-------------------------------------------------------------------------------------------------------------------------------------------------------------------------------------------------------------------------------------------------------------------------------------------------------------------------------|
| Design               | for the inner mounting level                                                                                                                                                                                                                                                                                                  |
| Product description  | For universal skeleton structures or partial assembly. Simply locate into the punchings and secure.                                                                                                                                                                                                                           |
| Material             | Sheet steel                                                                                                                                                                                                                                                                                                                   |
| Surface finish       | Zinc-plated                                                                                                                                                                                                                                                                                                                   |
| Supply includes      | Assembly screws                                                                                                                                                                                                                                                                                                               |
| Length               | 1190 mm                                                                                                                                                                                                                                                                                                                       |
| Installation options | On the vertical TS, VX SE enclosure section: On the inner mounting level, height-offset all-round On the horizontal VX SE enclosure section, top in the depth In TP via rail for interior installation: In the width, for inner mounting level As a mounting kit for component shelves in TS, VX SE, simply locate and secure |
| Assembly instruction | The rail for internal mounting is required when installing in TP                                                                                                                                                                                                                                                              |