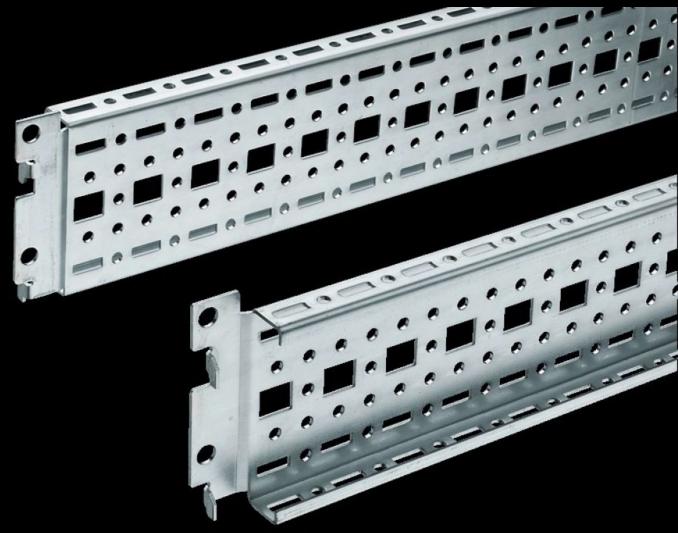

## TS 8612.020 - TS punched section with mounting flange, $17 \times 73 \text{ mm}$

For universal skeleton structures or partial assembly. Simply locate into the punchings and secure.

#### **Features**

| Model No.            | TS 8612.020                                                                                                                                                                                                                                                                                                                   |
|----------------------|-------------------------------------------------------------------------------------------------------------------------------------------------------------------------------------------------------------------------------------------------------------------------------------------------------------------------------|
| Design               | for the inner mounting level                                                                                                                                                                                                                                                                                                  |
| Product description  | For universal skeleton structures or partial assembly. Simply locate into the punchings and secure.                                                                                                                                                                                                                           |
| Material             | Sheet steel                                                                                                                                                                                                                                                                                                                   |
| Surface finish       | Zinc-plated                                                                                                                                                                                                                                                                                                                   |
| Supply includes      | Assembly screws                                                                                                                                                                                                                                                                                                               |
| Length               | 1190 mm                                                                                                                                                                                                                                                                                                                       |
| Installation options | On the vertical TS, VX SE enclosure section: On the inner mounting level, height-offset all-round On the horizontal VX SE enclosure section, top in the depth In TP via rail for interior installation: In the width, for inner mounting level As a mounting kit for component shelves in TS, VX SE, simply locate and secure |
| Assembly instruction | The rail for internal mounting is required when installing in TP                                                                                                                                                                                                                                                              |