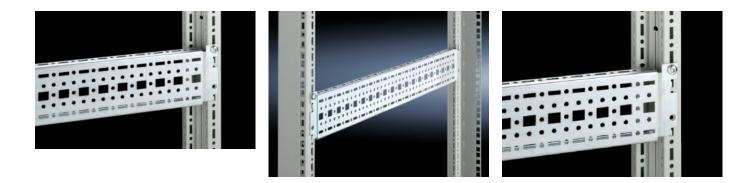

## TS 8612.060 - TS punched section with mounting flange, 17 x 73 mm

For universal skeleton structures or partial assembly. Simply locate into the punchings and secure.

## Features

| Model No.            | TS 8612.060                                                                                                                                                                                                                                                                                                                                     |
|----------------------|-------------------------------------------------------------------------------------------------------------------------------------------------------------------------------------------------------------------------------------------------------------------------------------------------------------------------------------------------|
| Design               | for the inner mounting level                                                                                                                                                                                                                                                                                                                    |
| Product description  | For universal skeleton structures or partial assembly. Simply locate into the punchings and secure.                                                                                                                                                                                                                                             |
| Material             | Sheet steel                                                                                                                                                                                                                                                                                                                                     |
| Surface finish       | Zinc-plated                                                                                                                                                                                                                                                                                                                                     |
| Supply includes      | Assembly screws                                                                                                                                                                                                                                                                                                                                 |
| Length               | 590 mm                                                                                                                                                                                                                                                                                                                                          |
| Installation options | On the vertical TS, VX SE enclosure section: On the inner mounting<br>level, height-offset all-round<br>On the horizontal VX SE enclosure section, top in the depth<br>In TP via rail for interior installation: In the width, for inner mounting<br>level<br>As a mounting kit for component shelves in TS, VX SE, simply locate<br>and secure |
| Assembly instruction | The rail for internal mounting is required when installing in TP                                                                                                                                                                                                                                                                                |
|                      |                                                                                                                                                                                                                                                                                                                                                 |