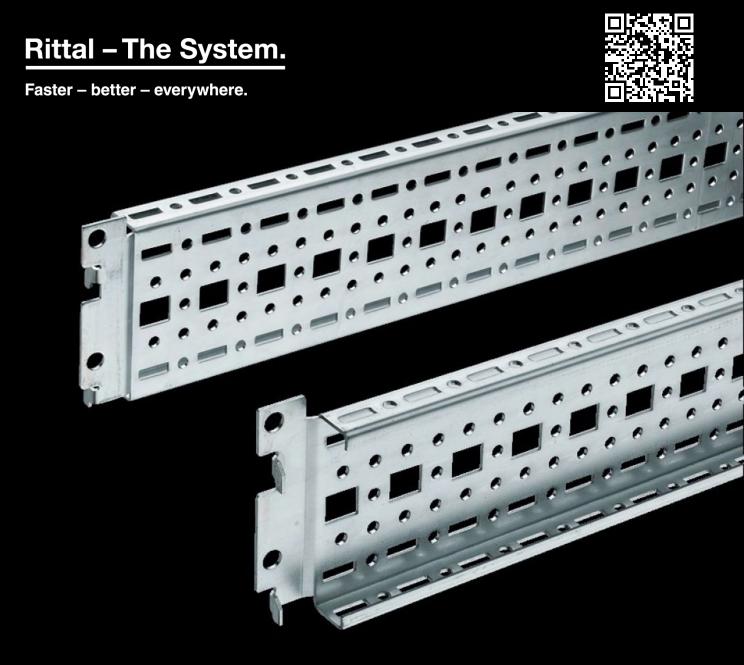

## TS 8612.060 - TS punched section with mounting flange, 17 x 73 mm

For universal skeleton structures or partial assembly. Simply locate into the punchings and secure.

## Features

| Model No.            | TS 8612.060                                                                                                                                                                                                                                                                                                                                     |
|----------------------|-------------------------------------------------------------------------------------------------------------------------------------------------------------------------------------------------------------------------------------------------------------------------------------------------------------------------------------------------|
| Design               | for the inner mounting level                                                                                                                                                                                                                                                                                                                    |
| Product description  | For universal skeleton structures or partial assembly. Simply locate into the punchings and secure.                                                                                                                                                                                                                                             |
| Material             | Sheet steel                                                                                                                                                                                                                                                                                                                                     |
| Surface finish       | Zinc-plated                                                                                                                                                                                                                                                                                                                                     |
| Supply includes      | Assembly screws                                                                                                                                                                                                                                                                                                                                 |
| Length               | 590 mm                                                                                                                                                                                                                                                                                                                                          |
| Installation options | On the vertical TS, VX SE enclosure section: On the inner mounting<br>level, height-offset all-round<br>On the horizontal VX SE enclosure section, top in the depth<br>In TP via rail for interior installation: In the width, for inner mounting<br>level<br>As a mounting kit for component shelves in TS, VX SE, simply locate<br>and secure |
| Assembly instruction | The rail for internal mounting is required when installing in TP                                                                                                                                                                                                                                                                                |
|                      |                                                                                                                                                                                                                                                                                                                                                 |