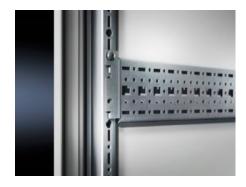

#### **Features**

| Model No.            | TS 8612.070                                                                                                                                                                                                                                                                                                                   |
|----------------------|-------------------------------------------------------------------------------------------------------------------------------------------------------------------------------------------------------------------------------------------------------------------------------------------------------------------------------|
| Design               | For mounting on doors                                                                                                                                                                                                                                                                                                         |
| Product description  | For universal skeleton structures or partial assembly. Simply locate into the punchings and secure.                                                                                                                                                                                                                           |
| Material             | Sheet steel                                                                                                                                                                                                                                                                                                                   |
| Surface finish       | Zinc-plated                                                                                                                                                                                                                                                                                                                   |
| Supply includes      | Assembly screws                                                                                                                                                                                                                                                                                                               |
| Length               | 690 mm                                                                                                                                                                                                                                                                                                                        |
| To fit door width    | 800 mm                                                                                                                                                                                                                                                                                                                        |
| Installation options | On the vertical TS, VX SE enclosure section: On the inner mounting level, height-offset all-round On the horizontal VX SE enclosure section, top in the depth In TP via rail for interior installation: In the width, for inner mounting level As a mounting kit for component shelves in TS, VX SE, simply locate and secure |
| Assembly instruction | The rail for internal mounting is required when installing in TP                                                                                                                                                                                                                                                              |
|                      |                                                                                                                                                                                                                                                                                                                               |