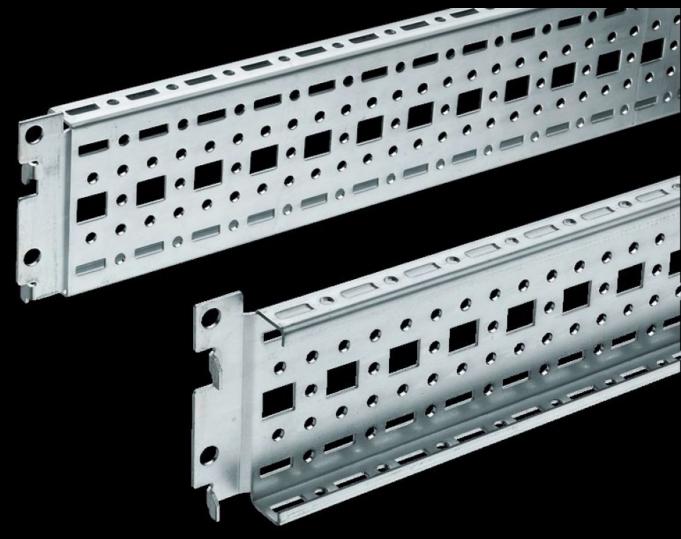

## TS 8612.070 - TS punched section with mounting flange, $17 \times 73 \text{ mm}$

For universal skeleton structures or partial assembly. Simply locate into the punchings and secure.

#### **Features**

| Model No.            | TS 8612.070                                                                                                                                                                                                                                                                                                                   |
|----------------------|-------------------------------------------------------------------------------------------------------------------------------------------------------------------------------------------------------------------------------------------------------------------------------------------------------------------------------|
| Design               | For mounting on doors                                                                                                                                                                                                                                                                                                         |
| Product description  | For universal skeleton structures or partial assembly. Simply locate into the punchings and secure.                                                                                                                                                                                                                           |
| Material             | Sheet steel                                                                                                                                                                                                                                                                                                                   |
| Surface finish       | Zinc-plated                                                                                                                                                                                                                                                                                                                   |
| Supply includes      | Assembly screws                                                                                                                                                                                                                                                                                                               |
| Length               | 690 mm                                                                                                                                                                                                                                                                                                                        |
| To fit door width    | 800 mm                                                                                                                                                                                                                                                                                                                        |
| Installation options | On the vertical TS, VX SE enclosure section: On the inner mounting level, height-offset all-round On the horizontal VX SE enclosure section, top in the depth In TP via rail for interior installation: In the width, for inner mounting level As a mounting kit for component shelves in TS, VX SE, simply locate and secure |
| Assembly instruction | The rail for internal mounting is required when installing in TP                                                                                                                                                                                                                                                              |
|                      |                                                                                                                                                                                                                                                                                                                               |