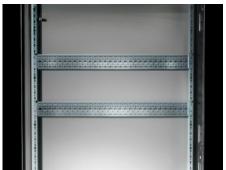

## TS 8612.070 - TS punched section with mounting flange, $17 \times 73 \text{ mm}$

For universal skeleton structures or partial assembly. Simply locate into the punchings and secure.

#### **Features**

| Model No.            | TS 8612.070                                                                                                                                                                                                                                                                                                                   |
|----------------------|-------------------------------------------------------------------------------------------------------------------------------------------------------------------------------------------------------------------------------------------------------------------------------------------------------------------------------|
| Design               | For mounting on doors                                                                                                                                                                                                                                                                                                         |
| Product description  | For universal skeleton structures or partial assembly. Simply locate into the punchings and secure.                                                                                                                                                                                                                           |
| Material             | Sheet steel                                                                                                                                                                                                                                                                                                                   |
| Surface finish       | Zinc-plated                                                                                                                                                                                                                                                                                                                   |
| Supply includes      | Assembly screws                                                                                                                                                                                                                                                                                                               |
| Length               | 690 mm                                                                                                                                                                                                                                                                                                                        |
| To fit door width    | 800 mm                                                                                                                                                                                                                                                                                                                        |
| Installation options | On the vertical TS, VX SE enclosure section: On the inner mounting level, height-offset all-round On the horizontal VX SE enclosure section, top in the depth In TP via rail for interior installation: In the width, for inner mounting level As a mounting kit for component shelves in TS, VX SE, simply locate and secure |
| Assembly instruction | The rail for internal mounting is required when installing in TP                                                                                                                                                                                                                                                              |
|                      |                                                                                                                                                                                                                                                                                                                               |