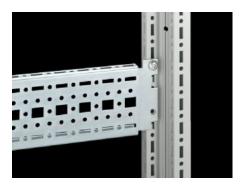

## TS 8612.120 - TS punched section with mounting flange, $17 \times 73 \text{ mm}$

For universal skeleton structures or partial assembly. Simply locate into the punchings and secure.

#### **Features**

| Model No.            | TS 8612.120                                                                                                                                                                                                                                                                                                                   |
|----------------------|-------------------------------------------------------------------------------------------------------------------------------------------------------------------------------------------------------------------------------------------------------------------------------------------------------------------------------|
| Design               | For the outer mounting level                                                                                                                                                                                                                                                                                                  |
| Product description  | For universal skeleton structures or partial assembly. Simply locate into the punchings and secure.                                                                                                                                                                                                                           |
| Material             | Sheet steel                                                                                                                                                                                                                                                                                                                   |
| Surface finish       | Zinc-plated                                                                                                                                                                                                                                                                                                                   |
| Supply includes      | Assembly screws                                                                                                                                                                                                                                                                                                               |
| Length               | 1140 mm                                                                                                                                                                                                                                                                                                                       |
| Installation options | On the vertical TS, VX SE enclosure section: On the inner mounting level, height-offset all-round On the horizontal VX SE enclosure section, top in the depth In TP via rail for interior installation: In the width, for inner mounting level As a mounting kit for component shelves in TS, VX SE, simply locate and secure |
| Assembly instruction | The rail for internal mounting is required when installing in TP                                                                                                                                                                                                                                                              |