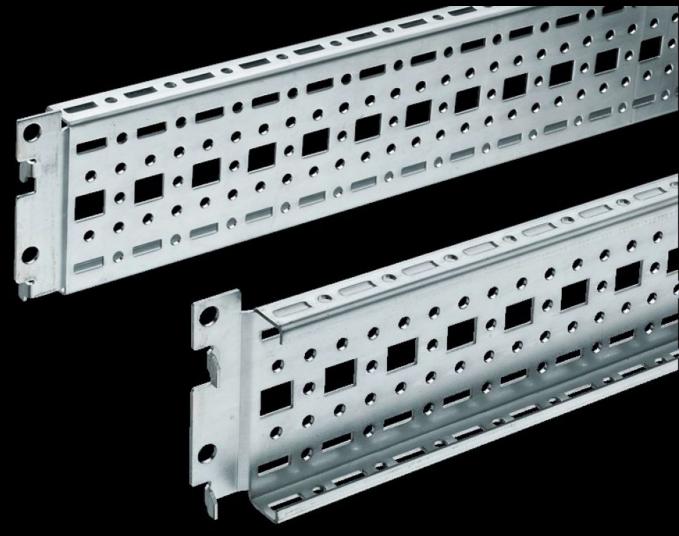

## TS 8612.120 - TS punched section with mounting flange, $17 \times 73 \text{ mm}$

For universal skeleton structures or partial assembly. Simply locate into the punchings and secure.

#### **Features**

| Model No.            | TS 8612.120                                                                                                                                                                                                                                                                                                                   |
|----------------------|-------------------------------------------------------------------------------------------------------------------------------------------------------------------------------------------------------------------------------------------------------------------------------------------------------------------------------|
| Design               | For the outer mounting level                                                                                                                                                                                                                                                                                                  |
| Product description  | For universal skeleton structures or partial assembly. Simply locate into the punchings and secure.                                                                                                                                                                                                                           |
| Material             | Sheet steel                                                                                                                                                                                                                                                                                                                   |
| Surface finish       | Zinc-plated                                                                                                                                                                                                                                                                                                                   |
| Supply includes      | Assembly screws                                                                                                                                                                                                                                                                                                               |
| Length               | 1140 mm                                                                                                                                                                                                                                                                                                                       |
| Installation options | On the vertical TS, VX SE enclosure section: On the inner mounting level, height-offset all-round On the horizontal VX SE enclosure section, top in the depth In TP via rail for interior installation: In the width, for inner mounting level As a mounting kit for component shelves in TS, VX SE, simply locate and secure |
| Assembly instruction | The rail for internal mounting is required when installing in TP                                                                                                                                                                                                                                                              |