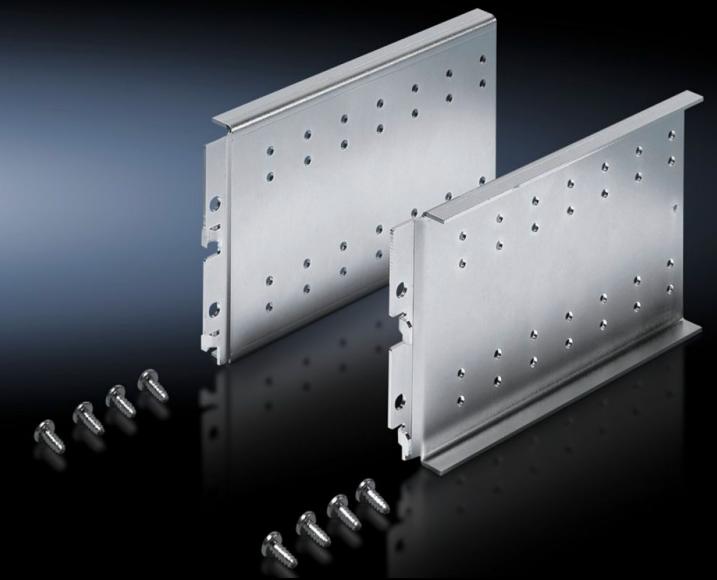

## TS 8612.200 - Support rail, locatable for TS, CM, PC, TP

To accommodate mounting plate, small, if due to mounting plate infill or similar equipment, vertical no punched sections or other assemblies can be mounted in the depth.

## **Features**

| Model No.              | TS 8612.200                                                                                                                                                                                                                                                                                                                                                                                                                                                                                                                 |
|------------------------|-----------------------------------------------------------------------------------------------------------------------------------------------------------------------------------------------------------------------------------------------------------------------------------------------------------------------------------------------------------------------------------------------------------------------------------------------------------------------------------------------------------------------------|
| Product description    | Suitable for: Internal mounting behind the mounting compartment, small, of the PC enclosure, mounting on the vertical TS enclosure section, mounting in CM and TP on the interior installation rail. Integral 25 mm pitch pattern of holes to accommodate: Mounting plate, small, PS punched section without mounting flange via support brackets PS as a second mounting level, if due to an installed mounting plate infill and cable duct, vertical no punched sections or other assemblies can be mounted in the depth. |
| Material               | Sheet steel, 2.0 mm                                                                                                                                                                                                                                                                                                                                                                                                                                                                                                         |
| Surface finish         | Zinc-plated                                                                                                                                                                                                                                                                                                                                                                                                                                                                                                                 |
| Supply includes        | Assembly parts                                                                                                                                                                                                                                                                                                                                                                                                                                                                                                              |
| Load capacity (static) | 15 kg                                                                                                                                                                                                                                                                                                                                                                                                                                                                                                                       |
| Packs of               | 1 set(s)                                                                                                                                                                                                                                                                                                                                                                                                                                                                                                                    |
| Net weight             | 0.85                                                                                                                                                                                                                                                                                                                                                                                                                                                                                                                        |
| Gross weight           | 0.926                                                                                                                                                                                                                                                                                                                                                                                                                                                                                                                       |
| Customs tariff number  | 73269098                                                                                                                                                                                                                                                                                                                                                                                                                                                                                                                    |
| EAN                    | 4028177370593                                                                                                                                                                                                                                                                                                                                                                                                                                                                                                               |
| ECLASS 8.0             | 27189261                                                                                                                                                                                                                                                                                                                                                                                                                                                                                                                    |