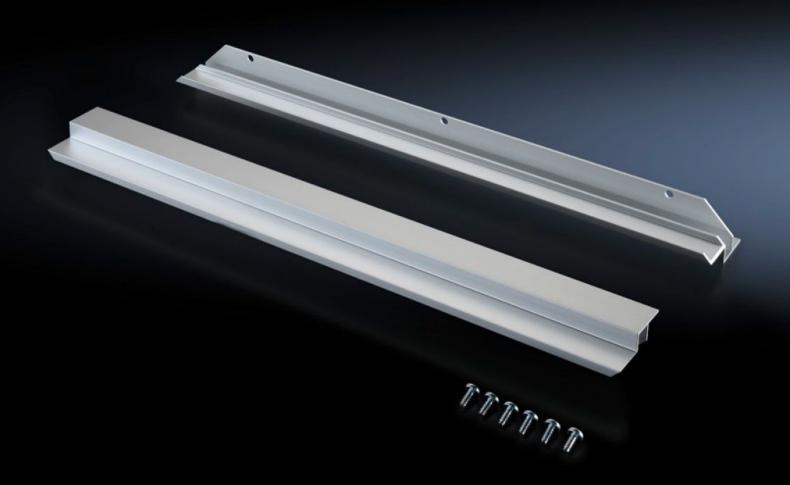

## TS 8613.030 - Infill panels, 482.6 mm (19"), horizontal for adaptor sections

To infill between installed 482.6 mm (19") equipment positioned in the full enclosure height and the enclosure clearance height.

## **Features**

| Model No.             | TS 8613.030                                                                                                                      |
|-----------------------|----------------------------------------------------------------------------------------------------------------------------------|
| Product description   | To infill between installed 482.6 mm (19") equipment positioned in the full enclosure height and the enclosure clearance height. |
| Material              | Extruded aluminium section                                                                                                       |
| Supply includes       | Assembly parts                                                                                                                   |
| To fit                | Enclosure type: TS Height: = 1,800 mm = 2,200 mm                                                                                 |
| Packs of              | 2 pc(s).                                                                                                                         |
| Net weight            | 0.5                                                                                                                              |
| Gross weight          | 0.571                                                                                                                            |
| Customs tariff number | 76169990                                                                                                                         |
| EAN                   | 4028177213142                                                                                                                    |
| ETIM 9                | EC002625                                                                                                                         |
| ECLASS 8.0            | 27189234                                                                                                                         |