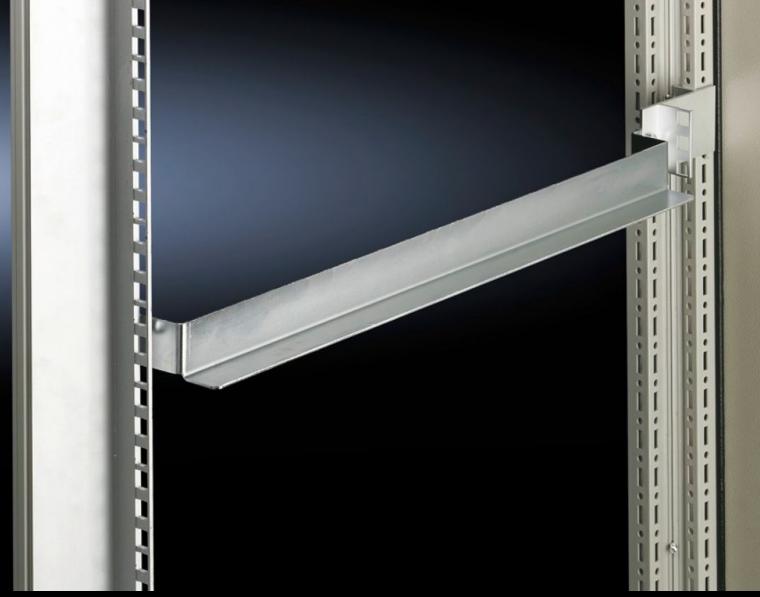

## TS 8613.150 - Slide rail For TS adaptor section, two-sided mounting

With two-sided mounting between the 482.6 mm (19 $\degree$ ) front and rear adaptor sections or 482.6 mm (19 $\degree$ ) adaptor pieces.

## **Features**

| Model No.               | TS 8613.150                                                                                                |
|-------------------------|------------------------------------------------------------------------------------------------------------|
| Product description     | Mounted between between the front and rear 482.6 mm (19") adaptor section or 482.6 mm (19") adaptor piece. |
| Material                | Sheet steel                                                                                                |
| Surface finish          | Zinc-plated                                                                                                |
| Supply includes         | Assembly parts                                                                                             |
| To fit                  | Enclosure type: TS 8<br>Depth: = 500 mm                                                                    |
| Installation dimensions | Installation depth for components: 482.6 mm Installation width for components: 19"                         |
| Packs of                | 10 pc(s).                                                                                                  |
| Weight/pack             | 3,54 kg                                                                                                    |
| Customs tariff number   | 73269098                                                                                                   |
| EAN                     | 4028177212220                                                                                              |
| ETIM 7.0                | EC002620                                                                                                   |
| ECLASS 8.0              | 27189261                                                                                                   |
|                         |                                                                                                            |