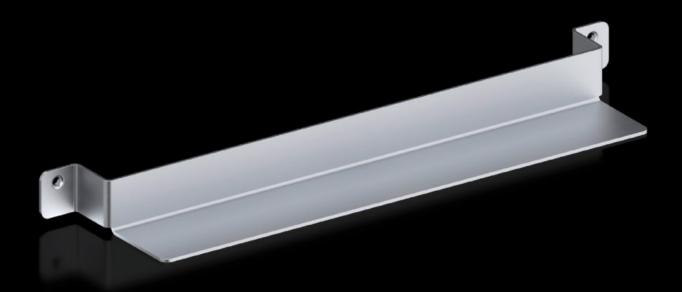

## VX 8613.151 - Slide rail VX for adaptor section 482.6 mm (19") with attachment on both sides

Mounting between the 482.6 mm (19") front and rear adaptor sections or 482.6 mm (19") adaptor pieces.

## **Features**

| Model No.               | VX 8613.151                                                                                           |
|-------------------------|-------------------------------------------------------------------------------------------------------|
| Product description     | Mounting between the 482.6 mm (19") front and rear adaptor sections or 482.6 mm (19") adaptor pieces. |
| Material                | Sheet steel                                                                                           |
| Surface finish          | Zinc-plated                                                                                           |
| Supply includes         | Assembly parts                                                                                        |
| To fit                  | Enclosure type: VX<br>Depth: = 500 mm                                                                 |
| Installation dimensions | Installation width for components: 19"                                                                |
| Packs of                | 10 pc(s).                                                                                             |
| Net weight              | 4                                                                                                     |
| Gross weight            | 4.96                                                                                                  |
| Customs tariff number   | 73269098                                                                                              |
| EAN                     | 4028177938984                                                                                         |
| ETIM 9                  | EC002620                                                                                              |
| ECLASS 8.0              | 27189261                                                                                              |
|                         |                                                                                                       |