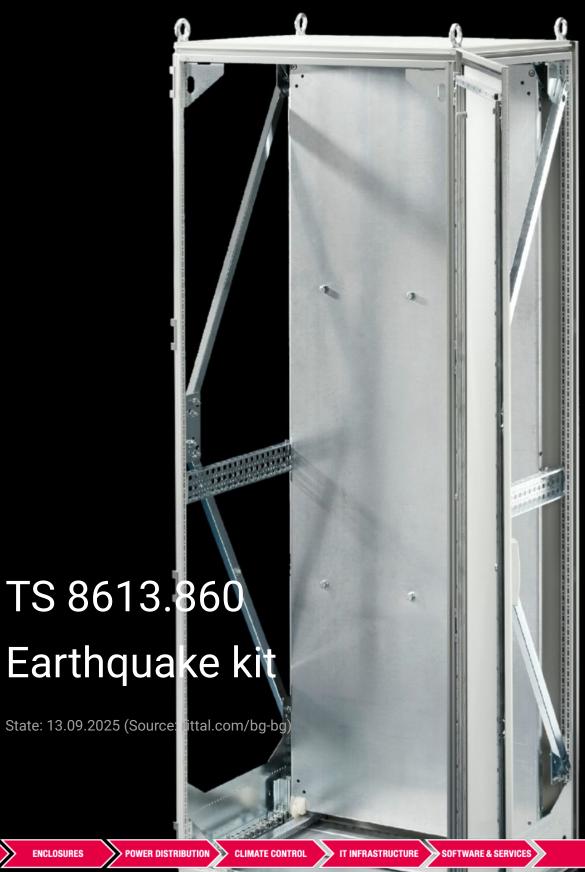

## TS 8613.860 - Earthquake kit for TS

Earthquake kit for equipping TS 8 baying systems.

## **Features**

| Model No.           | TS 8613.860                                                                                                                                                                                                                                                                                                                                                                                                                                                                                         |
|---------------------|-----------------------------------------------------------------------------------------------------------------------------------------------------------------------------------------------------------------------------------------------------------------------------------------------------------------------------------------------------------------------------------------------------------------------------------------------------------------------------------------------------|
| Product description | In conjunction with a corresponding sheet steel base/plinth, 100 mm high, the Rittal TS 8 enclosure 8806.500 meets the requirements for earthquake zone 1, 2 and 3 to Telcordia GR-63-CORE already as standard. They should be seen as a comparative variable to the customer's own plant, since empty enclosures cannot be certified. To comply with earthquake zone 4, the TS 8 enclosure can be retrofitted with an earthquake kit together with a comfort handle and an earthquake base/plinth. |
| Applications        | Complies with earthquake zone 4 to Bellcore                                                                                                                                                                                                                                                                                                                                                                                                                                                         |
| Material            | Sheet steel                                                                                                                                                                                                                                                                                                                                                                                                                                                                                         |
| Surface finish      | Zinc-plated                                                                                                                                                                                                                                                                                                                                                                                                                                                                                         |
| Supply includes     | 2 side reinforcements, bottom 2 bracing struts each, sides 8 gusset plates Mounting plate attachment and reinforcement including assembly parts                                                                                                                                                                                                                                                                                                                                                     |