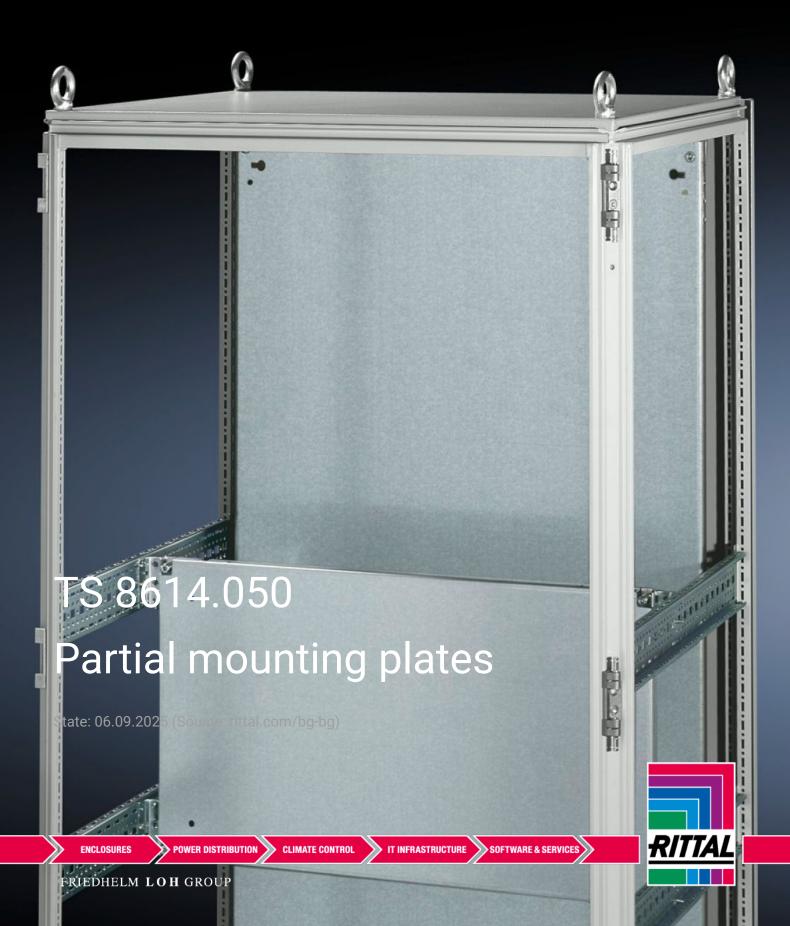

## TS 8614.050 - Partial mounting plates for TS, VX SE

For universal interior installation and additional mounting levels.

## **Features**

| Model No.           | TS 8614.050                                                                                                                                                                                                                                                                                                                                            |
|---------------------|--------------------------------------------------------------------------------------------------------------------------------------------------------------------------------------------------------------------------------------------------------------------------------------------------------------------------------------------------------|
| Product description | For universal interior installation, also in conjunction with punched sections with mounting flanges and support strips. Defective assemblies are quickly and easily replaced. Additional mounting levels.                                                                                                                                             |
| Material            | Sheet steel, 2.5 mm                                                                                                                                                                                                                                                                                                                                    |
| Surface finish      | Zinc-plated                                                                                                                                                                                                                                                                                                                                            |
| Supply includes     | Assembly parts                                                                                                                                                                                                                                                                                                                                         |
| Note                | Partial mounting plates are fastened directly onto the vertical enclosure sections via the inner mounting level using the assembly parts supplied loose. In this mounting position (in both the width and the depth) they form one level with TS punched sections with mounting flanges 17 x 73 mm and TS support strips for the inner mounting level. |
| Dimensions          | Width: 900 mm<br>Height: 400 mm                                                                                                                                                                                                                                                                                                                        |
|                     |                                                                                                                                                                                                                                                                                                                                                        |