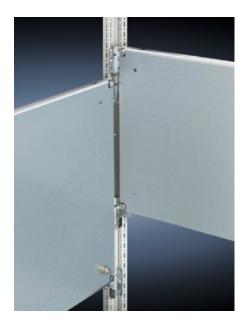

## **Features**

| Model No.           | TS 8614.050                                                                                                                                                                                                                                                                                                                                            |
|---------------------|--------------------------------------------------------------------------------------------------------------------------------------------------------------------------------------------------------------------------------------------------------------------------------------------------------------------------------------------------------|
| Product description | For universal interior installation, also in conjunction with punched sections with mounting flanges and support strips. Defective assemblies are quickly and easily replaced. Additional mounting levels.                                                                                                                                             |
| Material            | Sheet steel, 2.5 mm                                                                                                                                                                                                                                                                                                                                    |
| Surface finish      | Zinc-plated                                                                                                                                                                                                                                                                                                                                            |
| Supply includes     | Assembly parts                                                                                                                                                                                                                                                                                                                                         |
| Note                | Partial mounting plates are fastened directly onto the vertical enclosure sections via the inner mounting level using the assembly parts supplied loose. In this mounting position (in both the width and the depth) they form one level with TS punched sections with mounting flanges 17 x 73 mm and TS support strips for the inner mounting level. |
| Dimensions          | Width: 900 mm<br>Height: 400 mm                                                                                                                                                                                                                                                                                                                        |
|                     |                                                                                                                                                                                                                                                                                                                                                        |