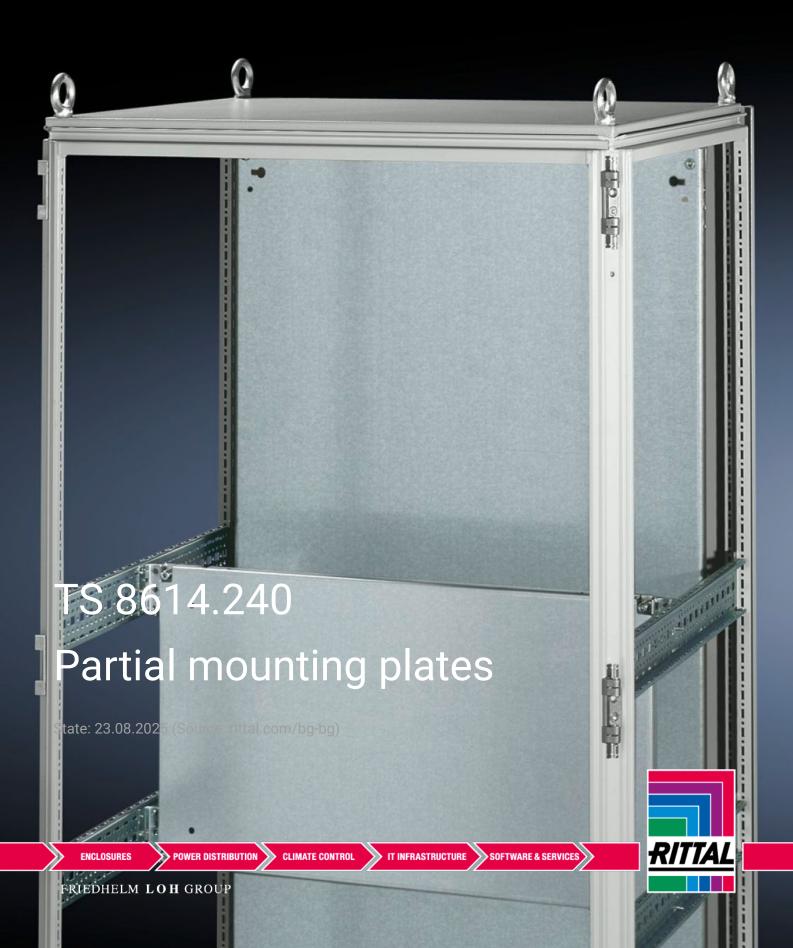

## TS 8614.240 - Partial mounting plates for TS, VX SE

For universal interior installation and additional mounting levels.

## Features

| Model No.           | TS 8614.240                                                                                                                                                                                                                                                                                                                                                           |
|---------------------|-----------------------------------------------------------------------------------------------------------------------------------------------------------------------------------------------------------------------------------------------------------------------------------------------------------------------------------------------------------------------|
| Product description | For universal interior installation, also in conjunction with punched<br>sections with mounting flanges and support strips. Defective<br>assemblies are quickly and easily replaced. Additional mounting<br>levels.                                                                                                                                                   |
| Material            | Sheet steel, 2.5 mm                                                                                                                                                                                                                                                                                                                                                   |
| Surface finish      | Zinc-plated                                                                                                                                                                                                                                                                                                                                                           |
| Supply includes     | Assembly parts                                                                                                                                                                                                                                                                                                                                                        |
| Note                | Partial mounting plates are fastened directly onto the vertical<br>enclosure sections via the inner mounting level using the assembly<br>parts supplied loose. In this mounting position (in both the width<br>and the depth) they form one level with TS punched sections with<br>mounting flanges 17 x 73 mm and TS support strips for the inner<br>mounting level. |
| Dimensions          | Width: 1,100 mm<br>Height: 300 mm                                                                                                                                                                                                                                                                                                                                     |
|                     |                                                                                                                                                                                                                                                                                                                                                                       |