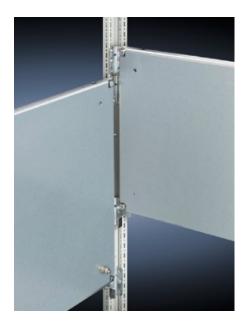

## **Features**

| Model No.           | TS 8614.250                                                                                                                                                                                                                                                                                                                                            |
|---------------------|--------------------------------------------------------------------------------------------------------------------------------------------------------------------------------------------------------------------------------------------------------------------------------------------------------------------------------------------------------|
| Product description | For universal interior installation, also in conjunction with punched sections with mounting flanges and support strips. Defective assemblies are quickly and easily replaced. Additional mounting levels.                                                                                                                                             |
| Material            | Sheet steel, 2.5 mm                                                                                                                                                                                                                                                                                                                                    |
| Surface finish      | Zinc-plated                                                                                                                                                                                                                                                                                                                                            |
| Supply includes     | Assembly parts                                                                                                                                                                                                                                                                                                                                         |
| Note                | Partial mounting plates are fastened directly onto the vertical enclosure sections via the inner mounting level using the assembly parts supplied loose. In this mounting position (in both the width and the depth) they form one level with TS punched sections with mounting flanges 17 x 73 mm and TS support strips for the inner mounting level. |
| Dimensions          | Width: 1,100 mm<br>Height: 400 mm                                                                                                                                                                                                                                                                                                                      |