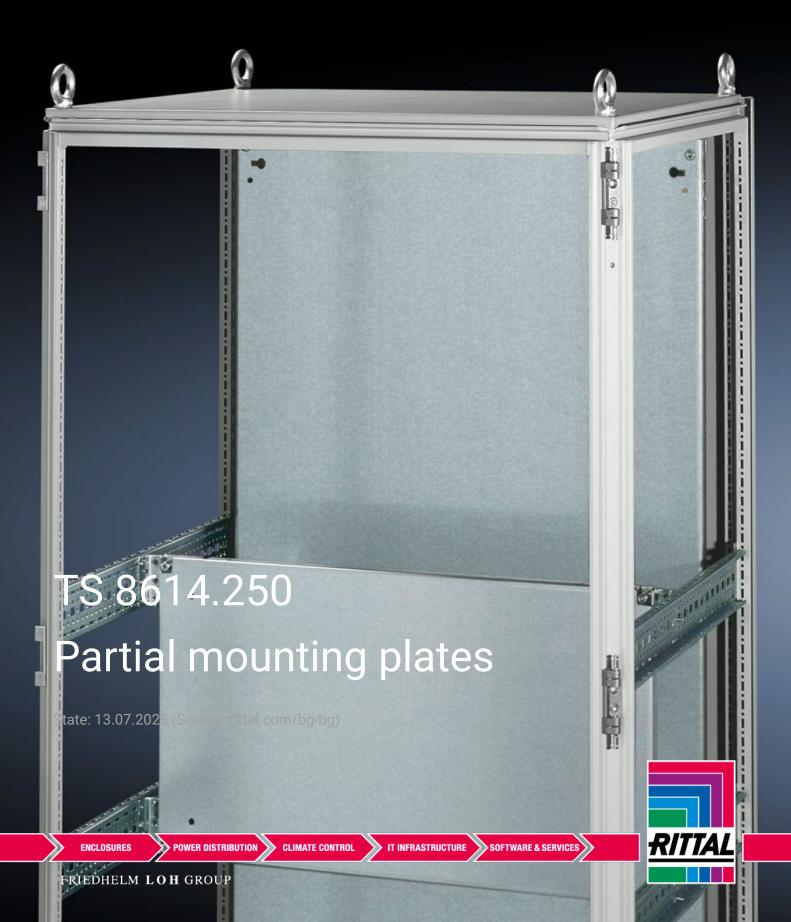

## TS 8614.250 - Partial mounting plates for TS, VX SE

For universal interior installation and additional mounting levels.

## **Features**

| Model No.           | TS 8614.250                                                                                                                                                                                                                                                                                                                                            |
|---------------------|--------------------------------------------------------------------------------------------------------------------------------------------------------------------------------------------------------------------------------------------------------------------------------------------------------------------------------------------------------|
| Product description | For universal interior installation, also in conjunction with punched sections with mounting flanges and support strips. Defective assemblies are quickly and easily replaced. Additional mounting levels.                                                                                                                                             |
| Material            | Sheet steel, 2.5 mm                                                                                                                                                                                                                                                                                                                                    |
| Surface finish      | Zinc-plated                                                                                                                                                                                                                                                                                                                                            |
| Supply includes     | Assembly parts                                                                                                                                                                                                                                                                                                                                         |
| Note                | Partial mounting plates are fastened directly onto the vertical enclosure sections via the inner mounting level using the assembly parts supplied loose. In this mounting position (in both the width and the depth) they form one level with TS punched sections with mounting flanges 17 x 73 mm and TS support strips for the inner mounting level. |
| Dimensions          | Width: 1,100 mm<br>Height: 400 mm                                                                                                                                                                                                                                                                                                                      |