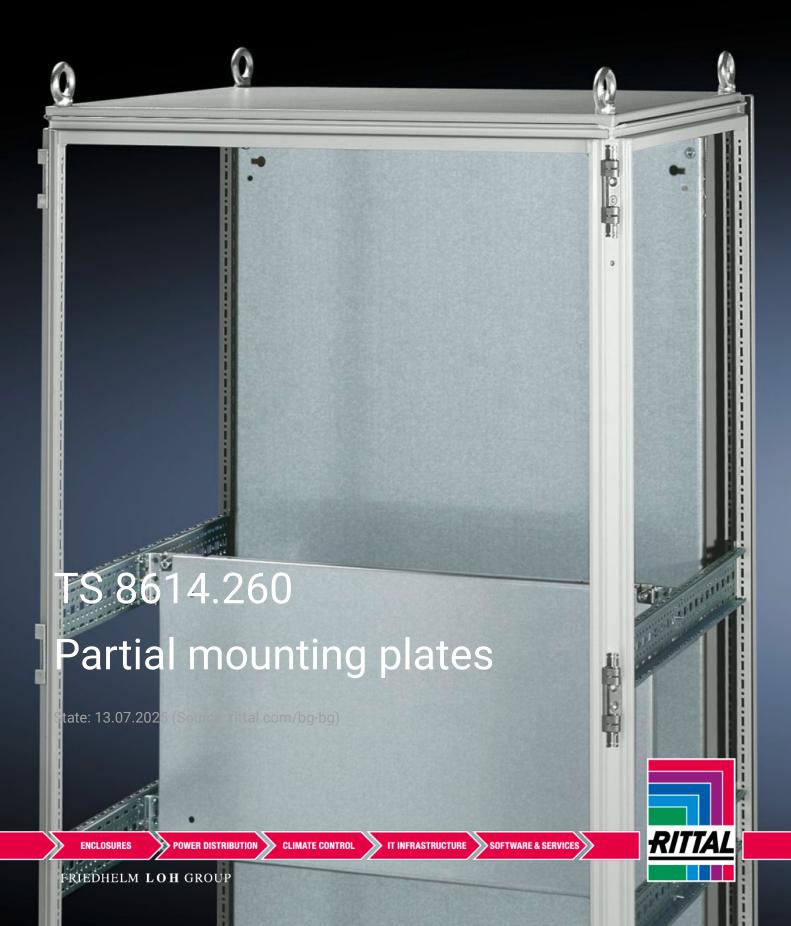

## TS 8614.260 - Partial mounting plates for TS, VX SE

For universal interior installation and additional mounting levels.

## **Features**

| Model No.           | TS 8614.260                                                                                                                                                                                                                                                                                                                                            |
|---------------------|--------------------------------------------------------------------------------------------------------------------------------------------------------------------------------------------------------------------------------------------------------------------------------------------------------------------------------------------------------|
| Product description | For universal interior installation, also in conjunction with punched sections with mounting flanges and support strips. Defective assemblies are quickly and easily replaced. Additional mounting levels.                                                                                                                                             |
| Material            | Sheet steel, 2.5 mm                                                                                                                                                                                                                                                                                                                                    |
| Surface finish      | Zinc-plated                                                                                                                                                                                                                                                                                                                                            |
| Supply includes     | Assembly parts                                                                                                                                                                                                                                                                                                                                         |
| Note                | Partial mounting plates are fastened directly onto the vertical enclosure sections via the inner mounting level using the assembly parts supplied loose. In this mounting position (in both the width and the depth) they form one level with TS punched sections with mounting flanges 17 x 73 mm and TS support strips for the inner mounting level. |
| Dimensions          | Width: 1,100 mm<br>Height: 500 mm                                                                                                                                                                                                                                                                                                                      |