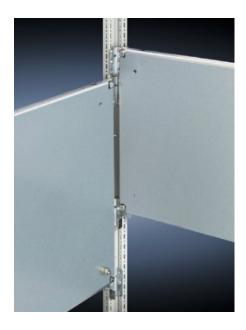

## **Features**

| Model No.           | TS 8614.260                                                                                                                                                                                                                                                                                                                                            |
|---------------------|--------------------------------------------------------------------------------------------------------------------------------------------------------------------------------------------------------------------------------------------------------------------------------------------------------------------------------------------------------|
| Product description | For universal interior installation, also in conjunction with punched sections with mounting flanges and support strips. Defective assemblies are quickly and easily replaced. Additional mounting levels.                                                                                                                                             |
| Material            | Sheet steel, 2.5 mm                                                                                                                                                                                                                                                                                                                                    |
| Surface finish      | Zinc-plated                                                                                                                                                                                                                                                                                                                                            |
| Supply includes     | Assembly parts                                                                                                                                                                                                                                                                                                                                         |
| Note                | Partial mounting plates are fastened directly onto the vertical enclosure sections via the inner mounting level using the assembly parts supplied loose. In this mounting position (in both the width and the depth) they form one level with TS punched sections with mounting flanges 17 x 73 mm and TS support strips for the inner mounting level. |
| Dimensions          | Width: 1,100 mm<br>Height: 500 mm                                                                                                                                                                                                                                                                                                                      |