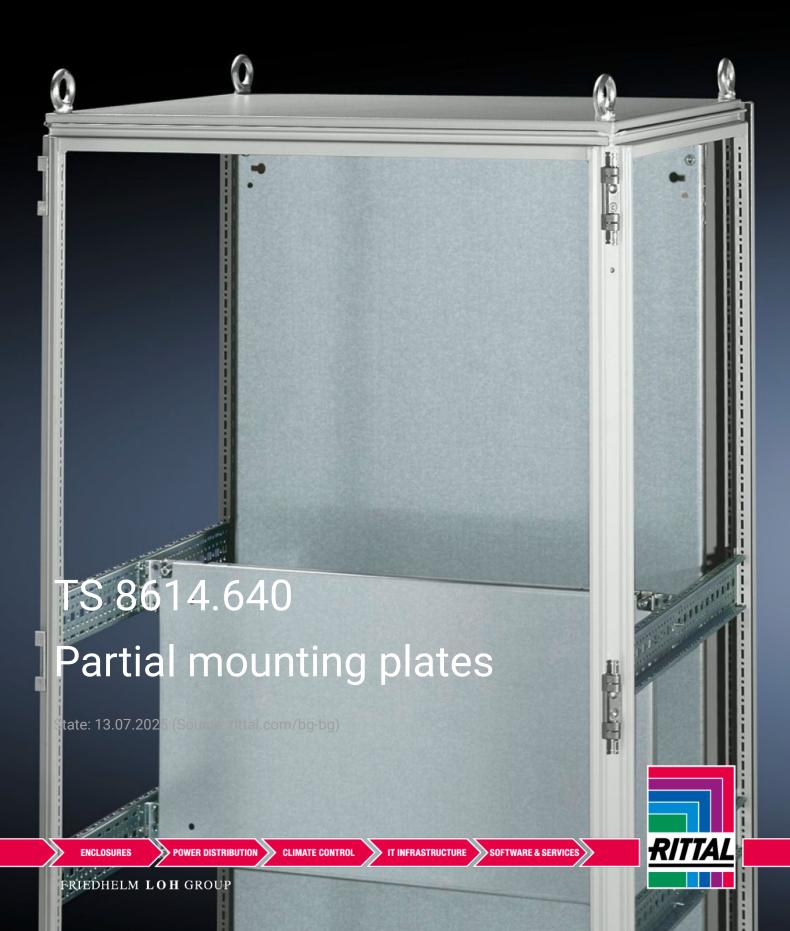

## TS 8614.640 - Partial mounting plates for TS, VX SE

For universal interior installation and additional mounting levels.

## **Features**

| TS 8614.640                                                                                                                                                                                                                                                                                                                                            |
|--------------------------------------------------------------------------------------------------------------------------------------------------------------------------------------------------------------------------------------------------------------------------------------------------------------------------------------------------------|
| For universal interior installation, also in conjunction with punched sections with mounting flanges and support strips. Defective assemblies are quickly and easily replaced. Additional mounting levels.                                                                                                                                             |
| Sheet steel, 2.5 mm                                                                                                                                                                                                                                                                                                                                    |
| Zinc-plated                                                                                                                                                                                                                                                                                                                                            |
| Assembly parts                                                                                                                                                                                                                                                                                                                                         |
| Partial mounting plates are fastened directly onto the vertical enclosure sections via the inner mounting level using the assembly parts supplied loose. In this mounting position (in both the width and the depth) they form one level with TS punched sections with mounting flanges 17 x 73 mm and TS support strips for the inner mounting level. |
| Width: 500 mm<br>Height: 300 mm                                                                                                                                                                                                                                                                                                                        |
|                                                                                                                                                                                                                                                                                                                                                        |