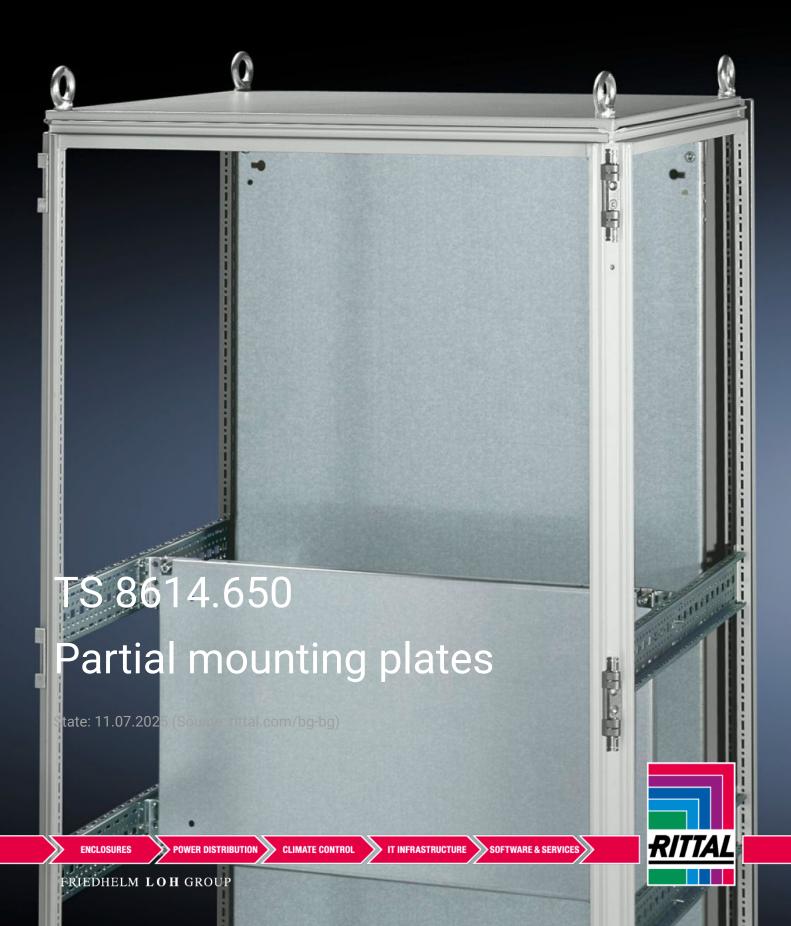

## TS 8614.650 - Partial mounting plates for TS, VX SE

For universal interior installation and additional mounting levels.

## **Features**

| Model No.           | TS 8614.650                                                                                                                                                                                                                                                                                                                                            |
|---------------------|--------------------------------------------------------------------------------------------------------------------------------------------------------------------------------------------------------------------------------------------------------------------------------------------------------------------------------------------------------|
| Product description | For universal interior installation, also in conjunction with punched sections with mounting flanges and support strips. Defective assemblies are quickly and easily replaced. Additional mounting levels.                                                                                                                                             |
| Material            | Sheet steel, 2.5 mm                                                                                                                                                                                                                                                                                                                                    |
| Surface finish      | Zinc-plated                                                                                                                                                                                                                                                                                                                                            |
| Supply includes     | Assembly parts                                                                                                                                                                                                                                                                                                                                         |
| Note                | Partial mounting plates are fastened directly onto the vertical enclosure sections via the inner mounting level using the assembly parts supplied loose. In this mounting position (in both the width and the depth) they form one level with TS punched sections with mounting flanges 17 x 73 mm and TS support strips for the inner mounting level. |
| Dimensions          | Width: 500 mm<br>Height: 400 mm                                                                                                                                                                                                                                                                                                                        |