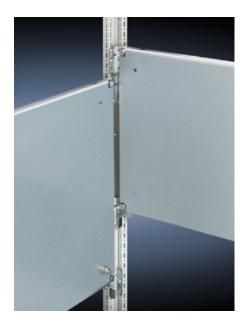

## **Features**

| Model No.           | TS 8614.650                                                                                                                                                                                                                                                                                                                                            |
|---------------------|--------------------------------------------------------------------------------------------------------------------------------------------------------------------------------------------------------------------------------------------------------------------------------------------------------------------------------------------------------|
| Product description | For universal interior installation, also in conjunction with punched sections with mounting flanges and support strips. Defective assemblies are quickly and easily replaced. Additional mounting levels.                                                                                                                                             |
| Material            | Sheet steel, 2.5 mm                                                                                                                                                                                                                                                                                                                                    |
| Surface finish      | Zinc-plated                                                                                                                                                                                                                                                                                                                                            |
| Supply includes     | Assembly parts                                                                                                                                                                                                                                                                                                                                         |
| Note                | Partial mounting plates are fastened directly onto the vertical enclosure sections via the inner mounting level using the assembly parts supplied loose. In this mounting position (in both the width and the depth) they form one level with TS punched sections with mounting flanges 17 x 73 mm and TS support strips for the inner mounting level. |
| Dimensions          | Width: 500 mm<br>Height: 400 mm                                                                                                                                                                                                                                                                                                                        |