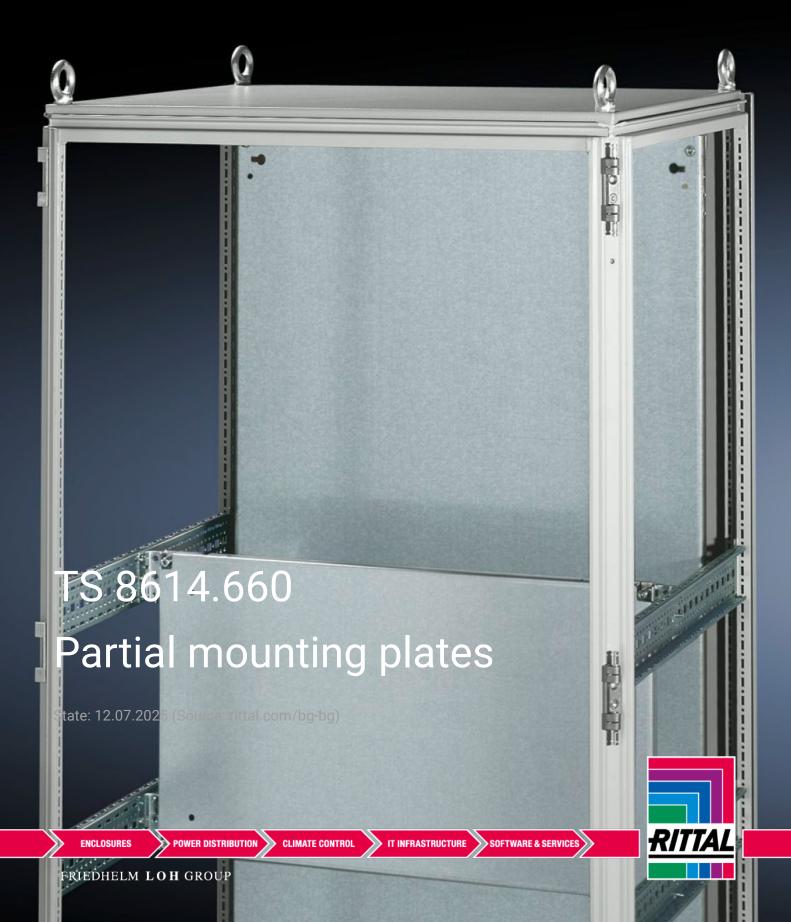

## TS 8614.660 - Partial mounting plates for TS, VX SE

For universal interior installation and additional mounting levels.

## **Features**

| Model No.           | TS 8614.660                                                                                                                                                                                                                                                                                                                                            |
|---------------------|--------------------------------------------------------------------------------------------------------------------------------------------------------------------------------------------------------------------------------------------------------------------------------------------------------------------------------------------------------|
| Product description | For universal interior installation, also in conjunction with punched sections with mounting flanges and support strips. Defective assemblies are quickly and easily replaced. Additional mounting levels.                                                                                                                                             |
| Material            | Sheet steel, 2.5 mm                                                                                                                                                                                                                                                                                                                                    |
| Surface finish      | Zinc-plated                                                                                                                                                                                                                                                                                                                                            |
| Supply includes     | Assembly parts                                                                                                                                                                                                                                                                                                                                         |
| Note                | Partial mounting plates are fastened directly onto the vertical enclosure sections via the inner mounting level using the assembly parts supplied loose. In this mounting position (in both the width and the depth) they form one level with TS punched sections with mounting flanges 17 x 73 mm and TS support strips for the inner mounting level. |
| Dimensions          | Width: 500 mm<br>Height: 500 mm                                                                                                                                                                                                                                                                                                                        |