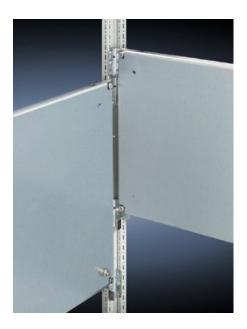

## Features

| Model No.           | TS 8614.675                                                                                                                                                                                                                                                                                                                                                           |
|---------------------|-----------------------------------------------------------------------------------------------------------------------------------------------------------------------------------------------------------------------------------------------------------------------------------------------------------------------------------------------------------------------|
| Product description | For universal interior installation, also in conjunction with punched<br>sections with mounting flanges and support strips. Defective<br>assemblies are quickly and easily replaced. Additional mounting<br>levels.                                                                                                                                                   |
| Material            | Sheet steel, 2.5 mm                                                                                                                                                                                                                                                                                                                                                   |
| Surface finish      | Zinc-plated                                                                                                                                                                                                                                                                                                                                                           |
| Supply includes     | Assembly parts                                                                                                                                                                                                                                                                                                                                                        |
| Note                | Partial mounting plates are fastened directly onto the vertical<br>enclosure sections via the inner mounting level using the assembly<br>parts supplied loose. In this mounting position (in both the width<br>and the depth) they form one level with TS punched sections with<br>mounting flanges 17 x 73 mm and TS support strips for the inner<br>mounting level. |
| Note on Model No.   | Also suitable for installing in PC enclosures based on TS behind the lower front door, IW enclosures, height 900 and 1000 mm                                                                                                                                                                                                                                          |
|                     |                                                                                                                                                                                                                                                                                                                                                                       |