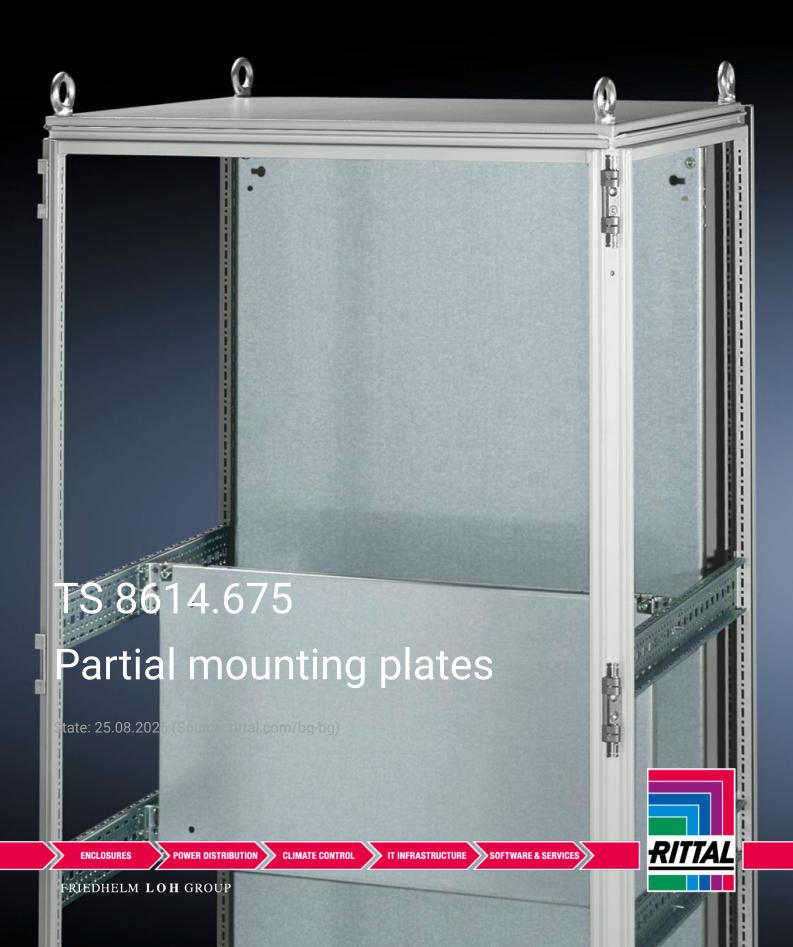

## TS 8614.675 - Partial mounting plates for TS, VX SE

For universal interior installation and additional mounting levels.

## Features

| Model No.           | TS 8614.675                                                                                                                                                                                                                                                                                                                                                           |
|---------------------|-----------------------------------------------------------------------------------------------------------------------------------------------------------------------------------------------------------------------------------------------------------------------------------------------------------------------------------------------------------------------|
| Product description | For universal interior installation, also in conjunction with punched<br>sections with mounting flanges and support strips. Defective<br>assemblies are quickly and easily replaced. Additional mounting<br>levels.                                                                                                                                                   |
| Material            | Sheet steel, 2.5 mm                                                                                                                                                                                                                                                                                                                                                   |
| Surface finish      | Zinc-plated                                                                                                                                                                                                                                                                                                                                                           |
| Supply includes     | Assembly parts                                                                                                                                                                                                                                                                                                                                                        |
| Note                | Partial mounting plates are fastened directly onto the vertical<br>enclosure sections via the inner mounting level using the assembly<br>parts supplied loose. In this mounting position (in both the width<br>and the depth) they form one level with TS punched sections with<br>mounting flanges 17 x 73 mm and TS support strips for the inner<br>mounting level. |
| Note on Model No.   | Also suitable for installing in PC enclosures based on TS behind the lower front door, IW enclosures, height 900 and 1000 mm                                                                                                                                                                                                                                          |
|                     |                                                                                                                                                                                                                                                                                                                                                                       |