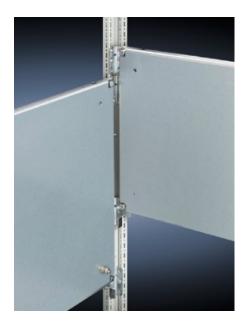

## **Features**

| Model No.           | TS 8614.840                                                                                                                                                                                                                                                                                                                                            |
|---------------------|--------------------------------------------------------------------------------------------------------------------------------------------------------------------------------------------------------------------------------------------------------------------------------------------------------------------------------------------------------|
| Product description | For universal interior installation, also in conjunction with punched sections with mounting flanges and support strips. Defective assemblies are quickly and easily replaced. Additional mounting levels.                                                                                                                                             |
| Material            | Sheet steel, 2.5 mm                                                                                                                                                                                                                                                                                                                                    |
| Surface finish      | Zinc-plated                                                                                                                                                                                                                                                                                                                                            |
| Supply includes     | Assembly parts                                                                                                                                                                                                                                                                                                                                         |
| Note                | Partial mounting plates are fastened directly onto the vertical enclosure sections via the inner mounting level using the assembly parts supplied loose. In this mounting position (in both the width and the depth) they form one level with TS punched sections with mounting flanges 17 x 73 mm and TS support strips for the inner mounting level. |
| Dimensions          | Width: 700 mm<br>Height: 300 mm                                                                                                                                                                                                                                                                                                                        |