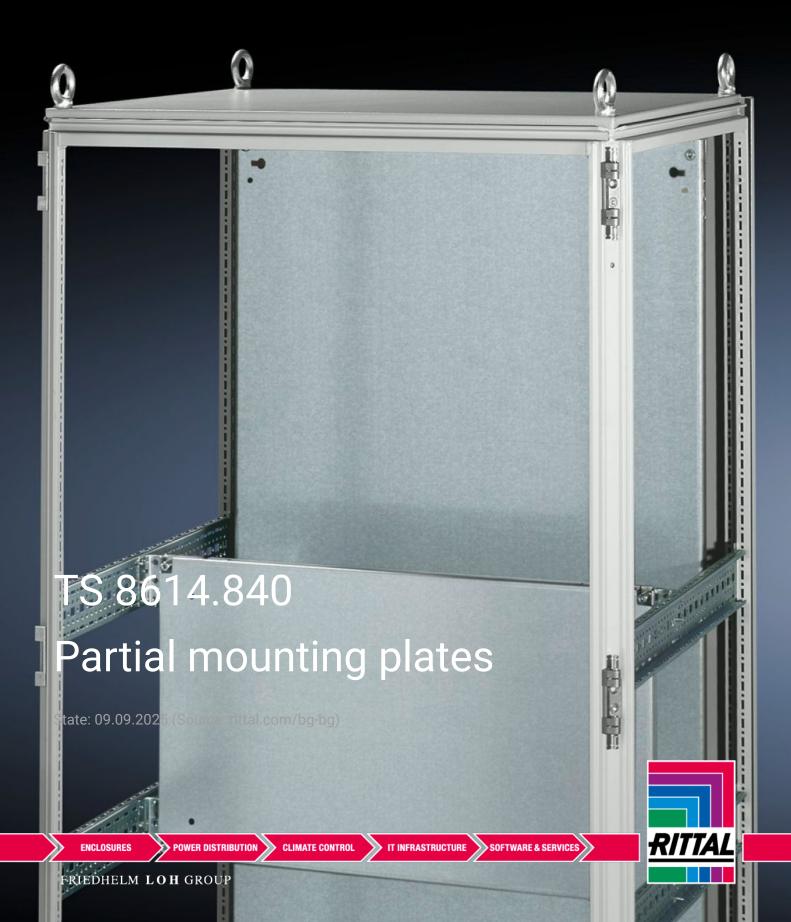

## TS 8614.840 - Partial mounting plates for TS, VX SE

For universal interior installation and additional mounting levels.

## **Features**

| Model No.           | TS 8614.840                                                                                                                                                                                                                                                                                                                                            |
|---------------------|--------------------------------------------------------------------------------------------------------------------------------------------------------------------------------------------------------------------------------------------------------------------------------------------------------------------------------------------------------|
| Product description | For universal interior installation, also in conjunction with punched sections with mounting flanges and support strips. Defective assemblies are quickly and easily replaced. Additional mounting levels.                                                                                                                                             |
| Material            | Sheet steel, 2.5 mm                                                                                                                                                                                                                                                                                                                                    |
| Surface finish      | Zinc-plated                                                                                                                                                                                                                                                                                                                                            |
| Supply includes     | Assembly parts                                                                                                                                                                                                                                                                                                                                         |
| Note                | Partial mounting plates are fastened directly onto the vertical enclosure sections via the inner mounting level using the assembly parts supplied loose. In this mounting position (in both the width and the depth) they form one level with TS punched sections with mounting flanges 17 x 73 mm and TS support strips for the inner mounting level. |
| Dimensions          | Width: 700 mm<br>Height: 300 mm                                                                                                                                                                                                                                                                                                                        |