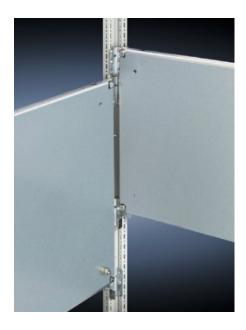

## **Features**

| Model No.           | TS 8614.880                                                                                                                                                                                                                                                                                                                                            |
|---------------------|--------------------------------------------------------------------------------------------------------------------------------------------------------------------------------------------------------------------------------------------------------------------------------------------------------------------------------------------------------|
| Product description | For universal interior installation, also in conjunction with punched sections with mounting flanges and support strips. Defective assemblies are quickly and easily replaced. Additional mounting levels.                                                                                                                                             |
| Material            | Sheet steel, 2.5 mm                                                                                                                                                                                                                                                                                                                                    |
| Surface finish      | Zinc-plated                                                                                                                                                                                                                                                                                                                                            |
| Supply includes     | Assembly parts                                                                                                                                                                                                                                                                                                                                         |
| Note                | Partial mounting plates are fastened directly onto the vertical enclosure sections via the inner mounting level using the assembly parts supplied loose. In this mounting position (in both the width and the depth) they form one level with TS punched sections with mounting flanges 17 x 73 mm and TS support strips for the inner mounting level. |
| Dimensions          | Width: 700 mm<br>Height: 700 mm                                                                                                                                                                                                                                                                                                                        |