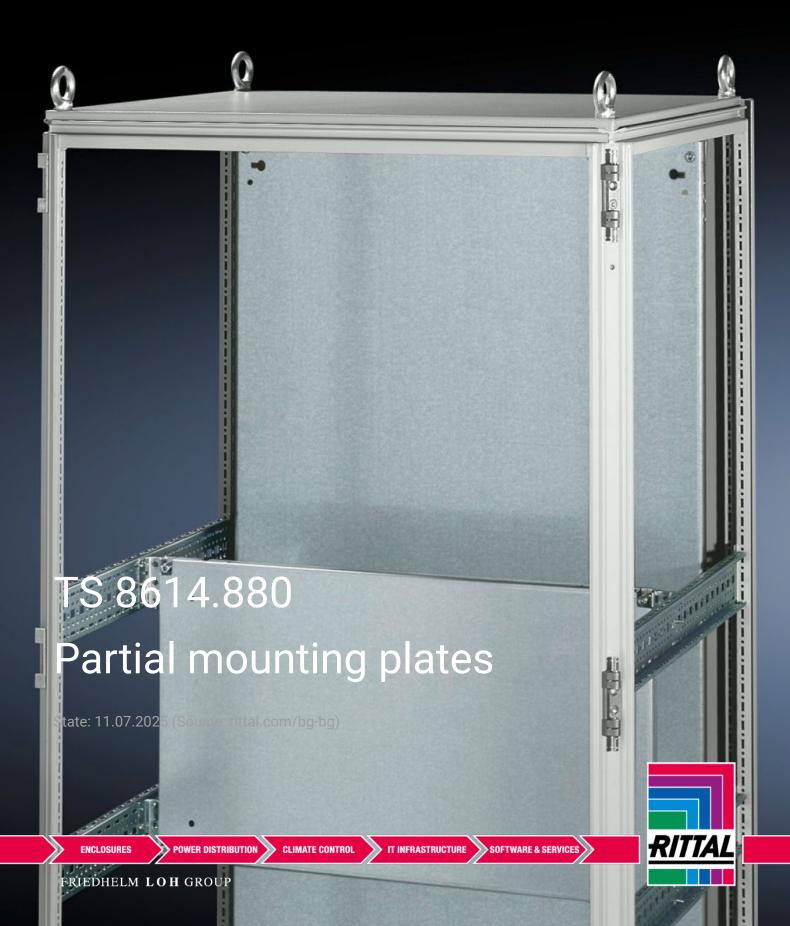

## TS 8614.880 - Partial mounting plates for TS, VX SE

For universal interior installation and additional mounting levels.

## **Features**

| Model No.           | TS 8614.880                                                                                                                                                                                                                                                                                                                                            |
|---------------------|--------------------------------------------------------------------------------------------------------------------------------------------------------------------------------------------------------------------------------------------------------------------------------------------------------------------------------------------------------|
| Product description | For universal interior installation, also in conjunction with punched sections with mounting flanges and support strips. Defective assemblies are quickly and easily replaced. Additional mounting levels.                                                                                                                                             |
| Material            | Sheet steel, 2.5 mm                                                                                                                                                                                                                                                                                                                                    |
| Surface finish      | Zinc-plated                                                                                                                                                                                                                                                                                                                                            |
| Supply includes     | Assembly parts                                                                                                                                                                                                                                                                                                                                         |
| Note                | Partial mounting plates are fastened directly onto the vertical enclosure sections via the inner mounting level using the assembly parts supplied loose. In this mounting position (in both the width and the depth) they form one level with TS punched sections with mounting flanges 17 x 73 mm and TS support strips for the inner mounting level. |
| Dimensions          | Width: 700 mm<br>Height: 700 mm                                                                                                                                                                                                                                                                                                                        |