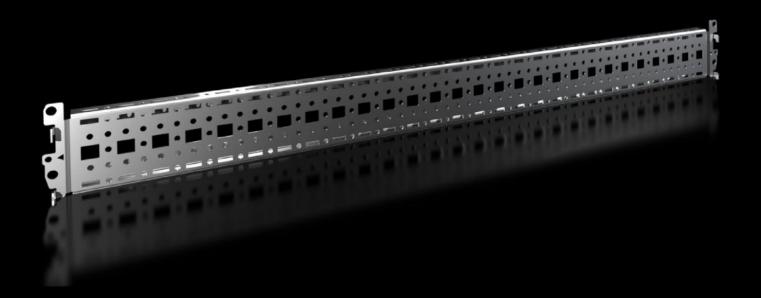

## Punched section with mounting flange, 18 x 64 mm

State: 05.08.2025 (Source: rittal.com/bg-bg)

# VX 8617.020 - Punched section with mounting flange, 18 x 64 mm for VX

For variable, individual interior installation of the enclosure frame on the outer mounting level.

#### **Features**

| Model No.            | VX 8617.020                                                                                                                                                                  |
|----------------------|------------------------------------------------------------------------------------------------------------------------------------------------------------------------------|
| Product description  | For variable, individual interior installation of the enclosure frame on the outer mounting level.                                                                           |
| Benefits             | Simply locate into the system punchings from the outside and screw-fasten  System punchings on all four sides  With pre-bayed enclosures, the punched sections with mounting |
|                      | flanges may also be fitted from the inside of the enclosure                                                                                                                  |
| Material             | Sheet steel                                                                                                                                                                  |
| Surface finish       | Zinc-plated                                                                                                                                                                  |
| Supply includes      | Assembly parts                                                                                                                                                               |
| Installation options | On the outer mounting level, on the enclosure section On the outer mounting level, between two punched sections with mounting flanges 23 x 64 mm                             |
| To fit               | Enclosure type: VX<br>To fit width/depth: 500 mm                                                                                                                             |
| Packs of             | 4 pc(s).                                                                                                                                                                     |