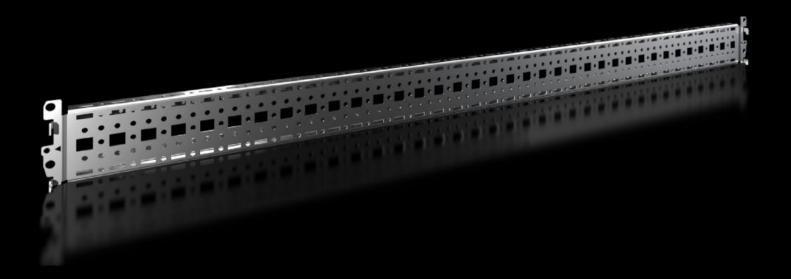

# Punched section with mounting flange, 18 x 64 mm

State: 30.08.2025 (Source: rittal.com/bg-bg)

## VX 8617.050 - Punched section with mounting flange, 18 x 64 mm for VX

For variable, individual interior installation of the enclosure frame on the outer mounting level.

#### **Features**

| Model No.            | VX 8617.050                                                                                                                                                                  |
|----------------------|------------------------------------------------------------------------------------------------------------------------------------------------------------------------------|
| Product description  | For variable, individual interior installation of the enclosure frame on the outer mounting level.                                                                           |
| Benefits             | Simply locate into the system punchings from the outside and screw-fasten  System punchings on all four sides  With pre-bayed enclosures, the punched sections with mounting |
|                      | flanges may also be fitted from the inside of the enclosure                                                                                                                  |
| Material             | Sheet steel                                                                                                                                                                  |
| Surface finish       | Zinc-plated                                                                                                                                                                  |
| Supply includes      | Assembly parts                                                                                                                                                               |
| Installation options | On the outer mounting level, on the enclosure section On the outer mounting level, between two punched sections with mounting flanges 23 x 64 mm                             |
| To fit               | Enclosure type: VX<br>To fit width/depth: 1,000 mm                                                                                                                           |
| Packs of             | 4 pc(s).                                                                                                                                                                     |