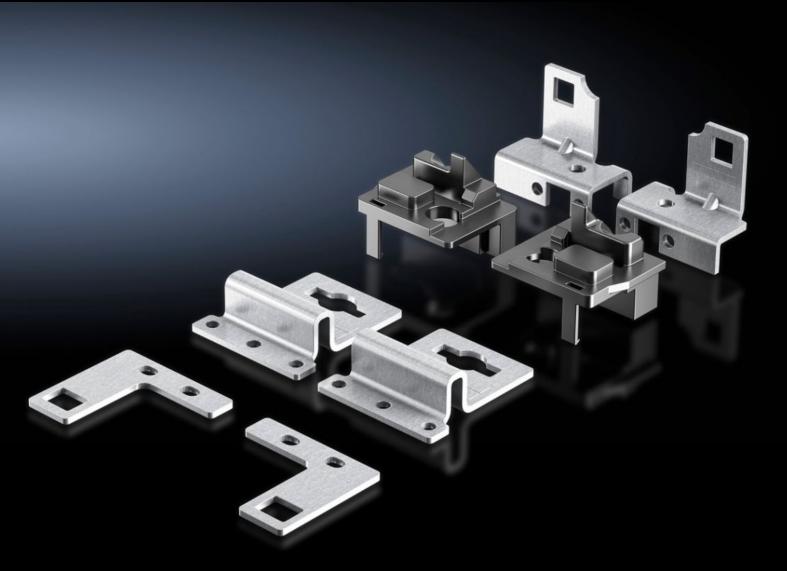

## VX 8617.370 - Multifunction mounting kit for mounting plate VX

The mounting plate may be offset by a further 20 mm in the depth, and installed from the rear.

## **Features**

| Model No.             | VX 8617.370                                                                                                                                                                                                                                                                                                                                                                                                                                |
|-----------------------|--------------------------------------------------------------------------------------------------------------------------------------------------------------------------------------------------------------------------------------------------------------------------------------------------------------------------------------------------------------------------------------------------------------------------------------------|
| Product description   | The mounting plate may be offset by a further 20 mm in the depth, and installed from the rear.                                                                                                                                                                                                                                                                                                                                             |
| Material              | Sheet steel                                                                                                                                                                                                                                                                                                                                                                                                                                |
| Surface finish        | Zinc plated, passivated                                                                                                                                                                                                                                                                                                                                                                                                                    |
| Supply includes       | 6 holders<br>Assembly parts                                                                                                                                                                                                                                                                                                                                                                                                                |
| Installation options  | For installing the mounting plate from the rear of the enclosure:  Mounting position flush with the enclosure frame, position ±0 mm.  The mounting plate is removable from the front and rear for servicing.  For 20 mm more installation depth in the enclosure: Installation position set back behind the enclosure frame, position +20 mm, F = 3500 N  For additional screw-fastening of the mounting plate: For all mounting positions |
| To fit                | Enclosure type: VX                                                                                                                                                                                                                                                                                                                                                                                                                         |
| Packs of              | 1 pc(s).                                                                                                                                                                                                                                                                                                                                                                                                                                   |
| Net weight            | 0.82                                                                                                                                                                                                                                                                                                                                                                                                                                       |
| Gross weight          | 0.82                                                                                                                                                                                                                                                                                                                                                                                                                                       |
| Customs tariff number | 83024900                                                                                                                                                                                                                                                                                                                                                                                                                                   |
| EAN                   | 4028177924437                                                                                                                                                                                                                                                                                                                                                                                                                              |
| ETIM 9                | EC002620                                                                                                                                                                                                                                                                                                                                                                                                                                   |
| ECLASS 8.0            | 27189234                                                                                                                                                                                                                                                                                                                                                                                                                                   |