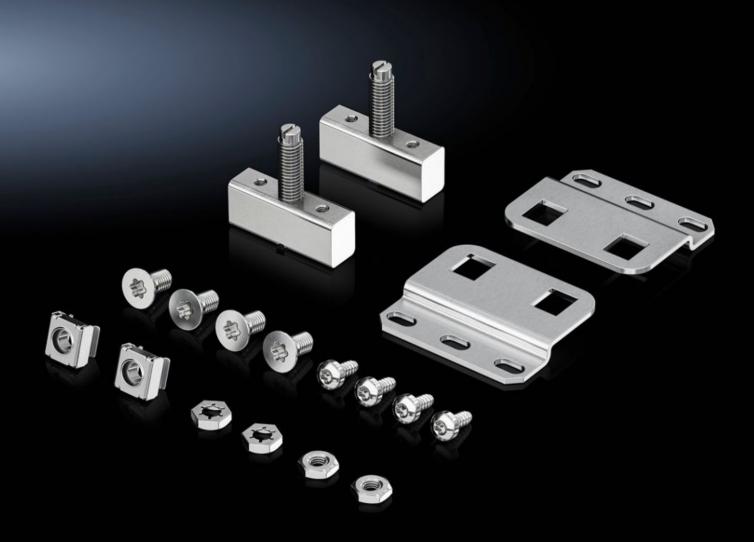

## VX 8617.650 - Hinge attachment for partial mounting plate VX

In conjunction with the mounting kit for swing frames, small, the partial mounting plate can be hinged to allow access to the components behind it for servicing.

## Features

| Model No.             | VX 8617.650                                                                                                                                                       |
|-----------------------|-------------------------------------------------------------------------------------------------------------------------------------------------------------------|
| Product description   | In conjunction with the mounting kit for swing frames, small, the partial mounting plate can be hinged to allow access to the components behind it for servicing. |
| Material              | Steel                                                                                                                                                             |
| Surface finish        | Zinc-plated                                                                                                                                                       |
| Supply includes       | Assembly parts                                                                                                                                                    |
| Installation options  | At the front, on the frame section<br>Set back, in the enclosure depth<br>At the side, in conjunction with the hinged side panel                                  |
| Assembly instruction  | Select a PS punched section with mounting flange to match the enclosure depth.                                                                                    |
| Packs of              | 1 pc(s).                                                                                                                                                          |
| Net weight            | 0.4                                                                                                                                                               |
| Gross weight          | 0.414                                                                                                                                                             |
| Customs tariff number | 83024900                                                                                                                                                          |
| EAN                   | 4028177919501                                                                                                                                                     |
| ETIM 9                | EC001167                                                                                                                                                          |
| ECLASS 8.0            | 27409219                                                                                                                                                          |
|                       |                                                                                                                                                                   |