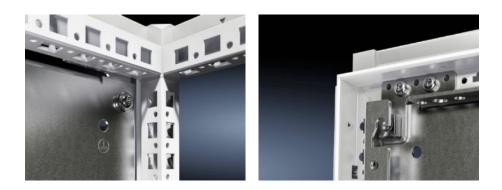

## VX 8617.655 - Partial mounting plate holder for partial mounting plate VX

The partial mounting plate may be fitted set back by 20 mm behind the enclosure frame using the partial mounting plate holder, and also fastened to the frame from the outside. The partial mounting plate is also removable from the inside for servicing.

## Features

| Model No.             | VX 8617.655                                                                                                                                                                                                                                                          |
|-----------------------|----------------------------------------------------------------------------------------------------------------------------------------------------------------------------------------------------------------------------------------------------------------------|
| Product description   | The partial mounting plate may be fitted set back by 20 mm behind<br>the enclosure frame using the partial mounting plate holder, and<br>also fastened to the frame from the outside. The partial mounting<br>plate is also removable from the inside for servicing. |
| Material              | Sheet steel                                                                                                                                                                                                                                                          |
| Surface finish        | Zinc plated, passivated                                                                                                                                                                                                                                              |
| Supply includes       | 4 partial mounting plate holders<br>Assembly parts                                                                                                                                                                                                                   |
| Packs of              | 1 pc(s).                                                                                                                                                                                                                                                             |
| Net weight            | 0.2                                                                                                                                                                                                                                                                  |
| Gross weight          | 0.209                                                                                                                                                                                                                                                                |
| Customs tariff number | 83024900                                                                                                                                                                                                                                                             |
| EAN                   | 4028177924444                                                                                                                                                                                                                                                        |
| ETIM 9                | EC002625                                                                                                                                                                                                                                                             |
| ECLASS 8.0            | 27189234                                                                                                                                                                                                                                                             |