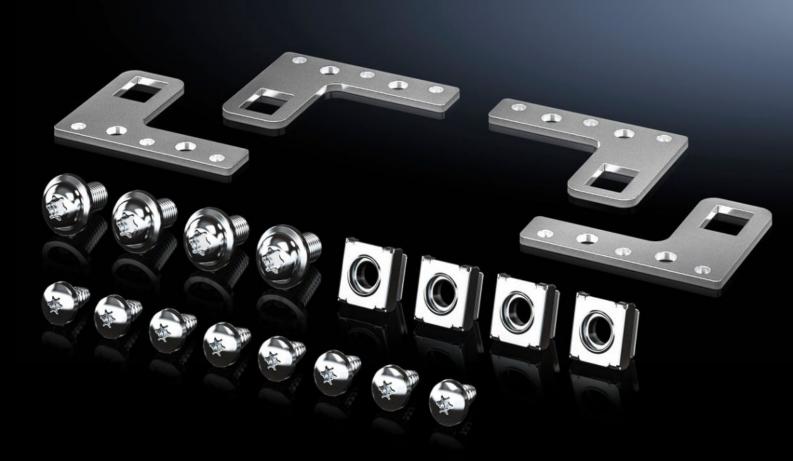

## VX 8617.655 - Partial mounting plate holder for partial mounting plate VX

The partial mounting plate may be fitted set back by 20 mm behind the enclosure frame using the partial mounting plate holder, and also fastened to the frame from the outside. The partial mounting plate is also removable from the inside for servicing.

## Features

| Model No.             | VX 8617.655                                                                                                                                                                                                                                                          |
|-----------------------|----------------------------------------------------------------------------------------------------------------------------------------------------------------------------------------------------------------------------------------------------------------------|
| Product description   | The partial mounting plate may be fitted set back by 20 mm behind<br>the enclosure frame using the partial mounting plate holder, and<br>also fastened to the frame from the outside. The partial mounting<br>plate is also removable from the inside for servicing. |
| Material              | Sheet steel                                                                                                                                                                                                                                                          |
| Surface finish        | Zinc plated, passivated                                                                                                                                                                                                                                              |
| Supply includes       | 4 partial mounting plate holders<br>Assembly parts                                                                                                                                                                                                                   |
| Packs of              | 1 pc(s).                                                                                                                                                                                                                                                             |
| Net weight            | 0.2                                                                                                                                                                                                                                                                  |
| Gross weight          | 0.209                                                                                                                                                                                                                                                                |
| Customs tariff number | 83024900                                                                                                                                                                                                                                                             |
| EAN                   | 4028177924444                                                                                                                                                                                                                                                        |
| ETIM 9                | EC002625                                                                                                                                                                                                                                                             |
| ECLASS 8.0            | 27189234                                                                                                                                                                                                                                                             |