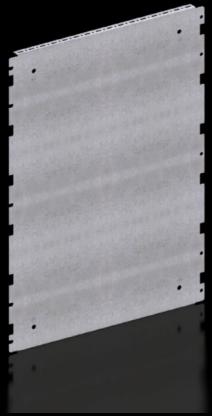

## VX 8617.661 - Partial assembly plate for VX, VX SE

To accommodate additional components inside the enclosure. Partial assembly plates are extremely versatile, providing a platform for a diverse range of applications.

#### **Features**

| Model No.            | VX 8617.661                                                                                                                                                            |
|----------------------|------------------------------------------------------------------------------------------------------------------------------------------------------------------------|
| Product description  | To accommodate additional components inside the enclosure.  Partial assembly plates are extremely versatile, providing a platform for a diverse range of applications. |
| Benefits             | For individual interior installation, system punchings are additionally provided in the edge fold.                                                                     |
| Material             | Sheet steel, 1.5 mm                                                                                                                                                    |
| Surface finish       | Zinc-plated                                                                                                                                                            |
| Supply includes      | Assembly parts                                                                                                                                                         |
| Installation options | Attach directly onto the enclosure section                                                                                                                             |
| Note                 | In VX SE, on the enclosure section in conjunction with VX adaptor rail                                                                                                 |
| Dimensions           | Width: 438 mm<br>Height: 598 mm                                                                                                                                        |
| To fit               | Enclosure type: VX<br>VX SE<br>To fit width/depth: 500 mm                                                                                                              |
| Packs of             | 1 pc(s).                                                                                                                                                               |
| Net weight           | 3.3                                                                                                                                                                    |
|                      |                                                                                                                                                                        |