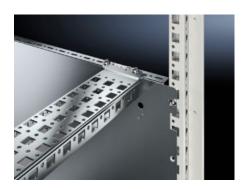

## Features

| Model No.            | VX 8617.662                                                                                                                                                                 |
|----------------------|-----------------------------------------------------------------------------------------------------------------------------------------------------------------------------|
| Product description  | To accommodate additional components inside the enclosure.<br>Partial assembly plates are extremely versatile, providing a platform<br>for a diverse range of applications. |
| Benefits             | For individual interior installation, system punchings are additionally provided in the edge fold.                                                                          |
| Material             | Sheet steel, 1.5 mm                                                                                                                                                         |
| Surface finish       | Zinc-plated                                                                                                                                                                 |
| Supply includes      | Assembly parts                                                                                                                                                              |
| Installation options | Attach directly onto the enclosure section                                                                                                                                  |
| Note                 | In VX SE, on the enclosure section in conjunction with VX adaptor rail                                                                                                      |
| Dimensions           | Width: 538 mm<br>Height: 398 mm                                                                                                                                             |
| To fit               | Enclosure type: VX<br>VX SE<br>To fit width/depth: 600 mm                                                                                                                   |
| Packs of             | 1 pc(s).                                                                                                                                                                    |
| Net weight           | 2.58                                                                                                                                                                        |
|                      |                                                                                                                                                                             |