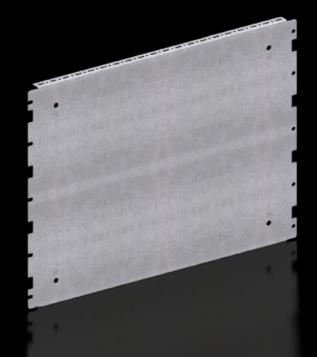

## VX 8617.662 - Partial assembly plate for VX, VX SE

To accommodate additional components inside the enclosure. Partial assembly plates are extremely versatile, providing a platform for a diverse range of applications.

## Features

| Model No.            | VX 8617.662                                                                                                                                                                 |
|----------------------|-----------------------------------------------------------------------------------------------------------------------------------------------------------------------------|
| Product description  | To accommodate additional components inside the enclosure.<br>Partial assembly plates are extremely versatile, providing a platform<br>for a diverse range of applications. |
| Benefits             | For individual interior installation, system punchings are additionally provided in the edge fold.                                                                          |
| Material             | Sheet steel, 1.5 mm                                                                                                                                                         |
| Surface finish       | Zinc-plated                                                                                                                                                                 |
| Supply includes      | Assembly parts                                                                                                                                                              |
| Installation options | Attach directly onto the enclosure section                                                                                                                                  |
| Note                 | In VX SE, on the enclosure section in conjunction with VX adaptor rail                                                                                                      |
| Dimensions           | Width: 538 mm<br>Height: 398 mm                                                                                                                                             |
| To fit               | Enclosure type: VX<br>VX SE<br>To fit width/depth: 600 mm                                                                                                                   |
| Packs of             | 1 pc(s).                                                                                                                                                                    |
| Net weight           | 2.58                                                                                                                                                                        |
|                      |                                                                                                                                                                             |