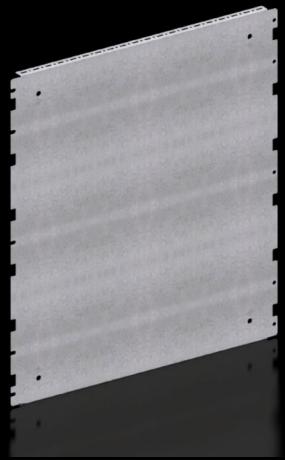

## VX 8617.663 - Partial assembly plate for VX, VX SE

To accommodate additional components inside the enclosure. Partial assembly plates are extremely versatile, providing a platform for a diverse range of applications.

#### **Features**

| Model No.            | VX 8617.663                                                                                                                                                            |
|----------------------|------------------------------------------------------------------------------------------------------------------------------------------------------------------------|
| Product description  | To accommodate additional components inside the enclosure.  Partial assembly plates are extremely versatile, providing a platform for a diverse range of applications. |
| Benefits             | For individual interior installation, system punchings are additionally provided in the edge fold.                                                                     |
| Material             | Sheet steel, 1.5 mm                                                                                                                                                    |
| Surface finish       | Zinc-plated                                                                                                                                                            |
| Supply includes      | Assembly parts                                                                                                                                                         |
| Installation options | Attach directly onto the enclosure section                                                                                                                             |
| Note                 | In VX SE, on the enclosure section in conjunction with VX adaptor rail                                                                                                 |
| Dimensions           | Width: 538 mm<br>Height: 598 mm                                                                                                                                        |
| To fit               | Enclosure type: VX<br>VX SE<br>To fit width/depth: 600 mm                                                                                                              |
| Packs of             | 1 pc(s).                                                                                                                                                               |
| Net weight           | 4                                                                                                                                                                      |