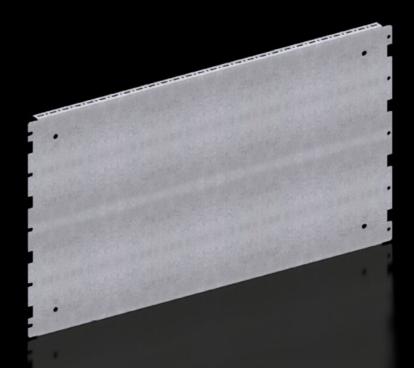

## VX 8617.664 - Partial assembly plate for VX, VX SE

To accommodate additional components inside the enclosure. Partial assembly plates are extremely versatile, providing a platform for a diverse range of applications.

## Features

| Model No.            | VX 8617.664                                                                                                                                                              |
|----------------------|--------------------------------------------------------------------------------------------------------------------------------------------------------------------------|
| Product description  | To accommodate additional components inside the enclosure.<br>Partial assembly plates are extremely versatile, providing a platform for a diverse range of applications. |
| Benefits             | For individual interior installation, system punchings are additionally provided in the edge fold.                                                                       |
| Material             | Sheet steel, 1.5 mm                                                                                                                                                      |
| Surface finish       | Zinc-plated                                                                                                                                                              |
| Supply includes      | Assembly parts                                                                                                                                                           |
| Installation options | Attach directly onto the enclosure section                                                                                                                               |
| Note                 | In VX SE, on the enclosure section in conjunction with VX adaptor rail                                                                                                   |
| Dimensions           | Width: 738 mm<br>Height: 398 mm                                                                                                                                          |
| To fit               | Enclosure type: VX<br>VX SE<br>To fit width/depth: 800 mm                                                                                                                |
| Packs of             | 1 pc(s).                                                                                                                                                                 |
| Net weight           | 3.8                                                                                                                                                                      |
|                      |                                                                                                                                                                          |