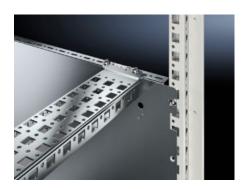

## Features

| Model No.            | VX 8617.664                                                                                                                                                              |
|----------------------|--------------------------------------------------------------------------------------------------------------------------------------------------------------------------|
| Product description  | To accommodate additional components inside the enclosure.<br>Partial assembly plates are extremely versatile, providing a platform for a diverse range of applications. |
| Benefits             | For individual interior installation, system punchings are additionally provided in the edge fold.                                                                       |
| Material             | Sheet steel, 1.5 mm                                                                                                                                                      |
| Surface finish       | Zinc-plated                                                                                                                                                              |
| Supply includes      | Assembly parts                                                                                                                                                           |
| Installation options | Attach directly onto the enclosure section                                                                                                                               |
| Note                 | In VX SE, on the enclosure section in conjunction with VX adaptor rail                                                                                                   |
| Dimensions           | Width: 738 mm<br>Height: 398 mm                                                                                                                                          |
| To fit               | Enclosure type: VX<br>VX SE<br>To fit width/depth: 800 mm                                                                                                                |
| Packs of             | 1 pc(s).                                                                                                                                                                 |
| Net weight           | 3.8                                                                                                                                                                      |
|                      |                                                                                                                                                                          |