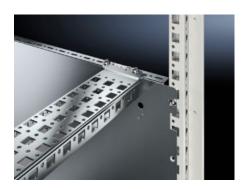

## VX 8617.665 - Partial assembly plate for VX, VX SE

To accommodate additional components inside the enclosure. Partial assembly plates are extremely versatile, providing a platform for a diverse range of applications.

## Features

| Model No.            | VX 8617.665                                                                                                                                                                 |
|----------------------|-----------------------------------------------------------------------------------------------------------------------------------------------------------------------------|
| Product description  | To accommodate additional components inside the enclosure.<br>Partial assembly plates are extremely versatile, providing a platform<br>for a diverse range of applications. |
| Benefits             | For individual interior installation, system punchings are additionally provided in the edge fold.                                                                          |
| Material             | Sheet steel, 1.5 mm                                                                                                                                                         |
| Surface finish       | Zinc-plated                                                                                                                                                                 |
| Supply includes      | Assembly parts                                                                                                                                                              |
| Installation options | Attach directly onto the enclosure section                                                                                                                                  |
| Note                 | In VX SE, on the enclosure section in conjunction with VX adaptor rail                                                                                                      |
| Dimensions           | Width: 738 mm<br>Height: 598 mm                                                                                                                                             |
| To fit               | Enclosure type: VX<br>VX SE<br>To fit width/depth: 800 mm                                                                                                                   |
| Packs of             | 1 pc(s).                                                                                                                                                                    |
| Net weight           | 5.16                                                                                                                                                                        |
|                      |                                                                                                                                                                             |