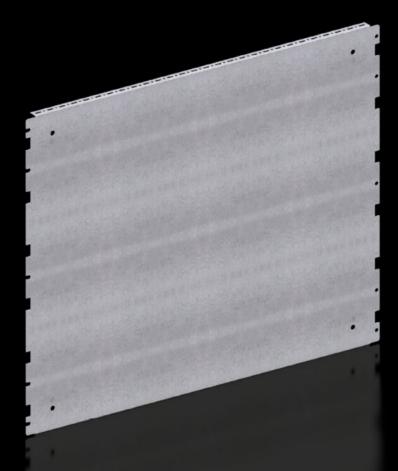

## VX 8617.665 - Partial assembly plate for VX, VX SE

To accommodate additional components inside the enclosure. Partial assembly plates are extremely versatile, providing a platform for a diverse range of applications.

## Features

| Model No.            | VX 8617.665                                                                                                                                                                 |
|----------------------|-----------------------------------------------------------------------------------------------------------------------------------------------------------------------------|
| Product description  | To accommodate additional components inside the enclosure.<br>Partial assembly plates are extremely versatile, providing a platform<br>for a diverse range of applications. |
| Benefits             | For individual interior installation, system punchings are additionally provided in the edge fold.                                                                          |
| Material             | Sheet steel, 1.5 mm                                                                                                                                                         |
| Surface finish       | Zinc-plated                                                                                                                                                                 |
| Supply includes      | Assembly parts                                                                                                                                                              |
| Installation options | Attach directly onto the enclosure section                                                                                                                                  |
| Note                 | In VX SE, on the enclosure section in conjunction with VX adaptor rail                                                                                                      |
| Dimensions           | Width: 738 mm<br>Height: 598 mm                                                                                                                                             |
| To fit               | Enclosure type: VX<br>VX SE<br>To fit width/depth: 800 mm                                                                                                                   |
| Packs of             | 1 pc(s).                                                                                                                                                                    |
| Net weight           | 5.16                                                                                                                                                                        |
|                      |                                                                                                                                                                             |