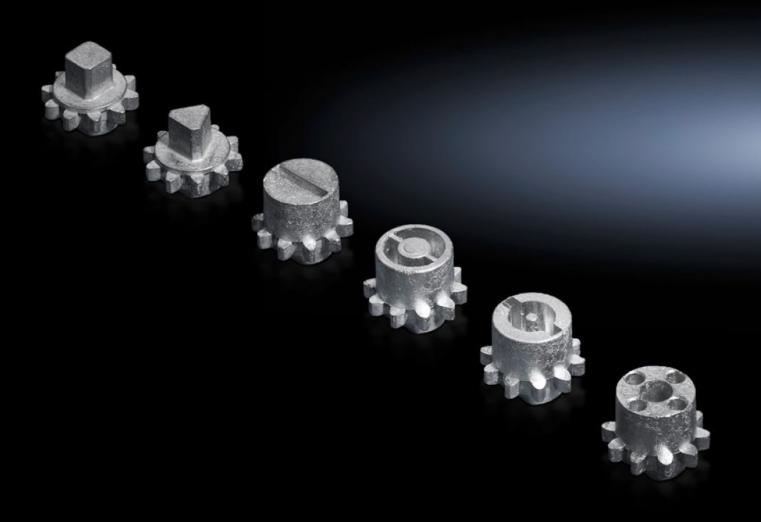

## VX 8618.303 - Lock insert type G

For handles and enclosures.

## **Features**

| Model No.                     | VX 8618.303                                    |
|-------------------------------|------------------------------------------------|
| Design                        | G                                              |
| Material                      | Die-cast zinc                                  |
| Installation in handle system | Comfort handle VX for padlock and lock inserts |
| Lock                          | Lock insert: 8 mm triangular                   |
| To fit enclosure type         | VX<br>VX IT                                    |
| Packs of                      | 1 pc(s).                                       |
| Net weight                    | 0.015                                          |
| Gross weight                  | 0.016                                          |
| Customs tariff number         | 83016000                                       |
| EAN                           | 4028177921849                                  |
| ETIM 9                        | EC000743                                       |
| ECLASS 8.0                    | 27409218                                       |