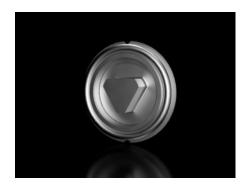

## VX 8618.303 - Lock insert type G

For handles and enclosures.

## **Features**

| Model No.                     | VX 8618.303                                    |
|-------------------------------|------------------------------------------------|
| Design                        | G                                              |
| Material                      | Die-cast zinc                                  |
| Installation in handle system | Comfort handle VX for padlock and lock inserts |
| Lock                          | Lock insert: 8 mm triangular                   |
| To fit enclosure type         | VX<br>VX IT                                    |
| Packs of                      | 1 pc(s).                                       |
| Net weight                    | 0.015                                          |
| Gross weight                  | 0.016                                          |
| Customs tariff number         | 83016000                                       |
| EAN                           | 4028177921849                                  |
| ETIM 9                        | EC000743                                       |
| ECLASS 8.0                    | 27409218                                       |