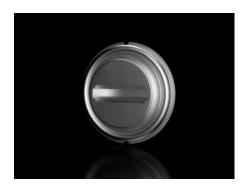

## VX 8618.304 - Lock insert type G

For handles and enclosures.

## **Features**

| Model No.                     | VX 8618.304                                    |
|-------------------------------|------------------------------------------------|
| Design                        | G                                              |
| Material                      | Die-cast zinc                                  |
| Installation in handle system | Comfort handle VX for padlock and lock inserts |
| Lock                          | Lock insert: Screwdrivers                      |
| To fit enclosure type         | VX<br>VX IT                                    |
| Packs of                      | 1 pc(s).                                       |
| Net weight                    | 0.018                                          |
| Gross weight                  | 0.019                                          |
| Customs tariff number         | 73181900                                       |
| EAN                           | 4028177921856                                  |
| ETIM 9                        | EC000743                                       |
| ECLASS 8.0                    | 27409218                                       |