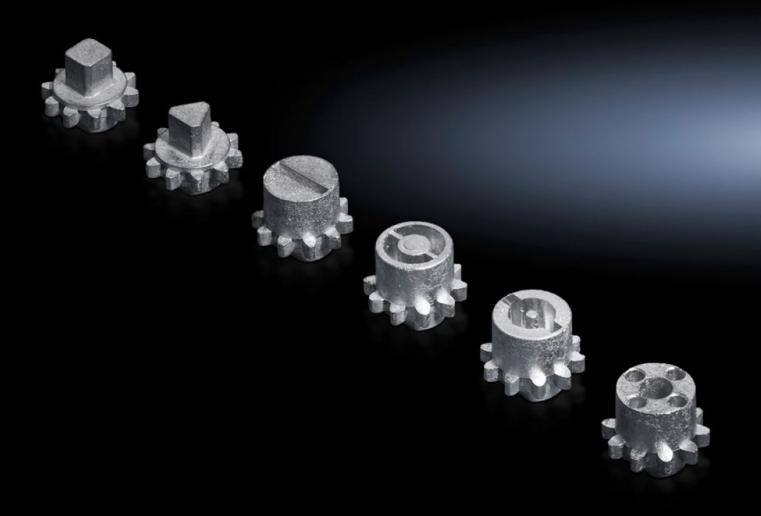

## VX 8618.304 - Lock insert type G

For handles and enclosures.

## **Features**

| Model No.                     | VX 8618.304                                    |
|-------------------------------|------------------------------------------------|
| Design                        | G                                              |
| Material                      | Die-cast zinc                                  |
| Installation in handle system | Comfort handle VX for padlock and lock inserts |
| Lock                          | Lock insert: Screwdrivers                      |
| To fit enclosure type         | VX<br>VX IT                                    |
| Packs of                      | 1 pc(s).                                       |
| Net weight                    | 0.018                                          |
| Gross weight                  | 0.019                                          |
| Customs tariff number         | 73181900                                       |
| EAN                           | 4028177921856                                  |
| ETIM 9                        | EC000743                                       |
| ECLASS 8.0                    | 27409218                                       |