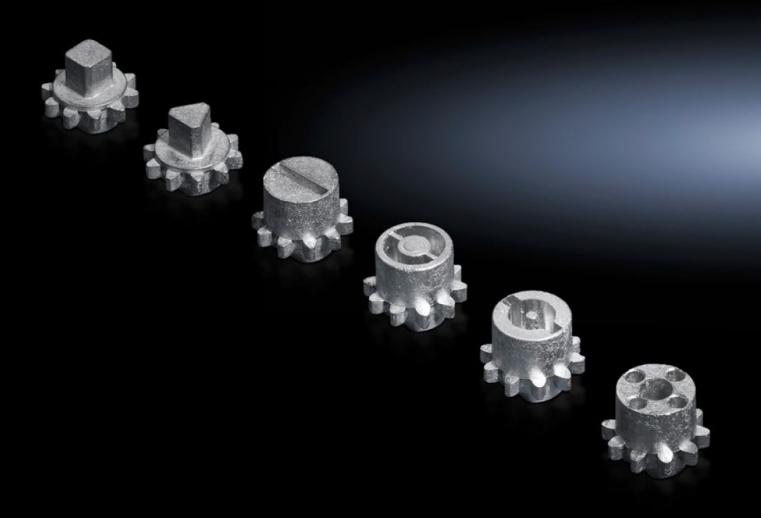

## VX 8618.306 - Lock insert type G

For handles and enclosures.

## **Features**

| Model No.                     | VX 8618.306                                    |
|-------------------------------|------------------------------------------------|
| Design                        | G                                              |
| Material                      | Die-cast zinc                                  |
| Installation in handle system | Comfort handle VX for padlock and lock inserts |
| Lock                          | Lock insert: 3 mm double-bit                   |
| To fit enclosure type         | VX<br>VX IT                                    |
| Packs of                      | 1 pc(s).                                       |
| Net weight                    | 0.014                                          |
| Gross weight                  | 0.019                                          |
| Customs tariff number         | 83016000                                       |
| EAN                           | 4028177921870                                  |
| ETIM 9                        | EC000743                                       |
| ECLASS 8.0                    | 27409218                                       |