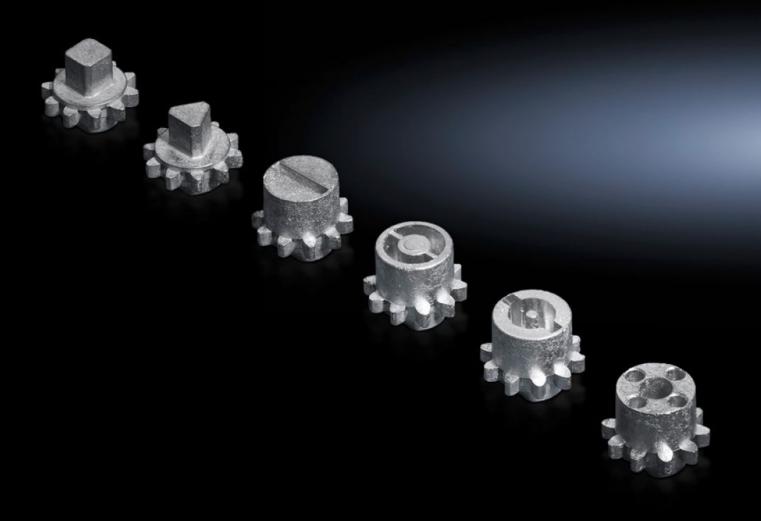

## VX 8618.307 - Lock insert type G

For handles and enclosures.

## **Features**

| Model No.                     | VX 8618.307                                    |
|-------------------------------|------------------------------------------------|
| Design                        | G                                              |
| Material                      | Die-cast zinc                                  |
| Installation in handle system | Comfort handle VX for padlock and lock inserts |
| Lock                          | Lock insert: Fiat                              |
| To fit enclosure type         | VX<br>VX IT                                    |
| Packs of                      | 1 pc(s).                                       |
| Net weight                    | 0.017                                          |
| Gross weight                  | 0.018                                          |
| Customs tariff number         | 83016000                                       |
| EAN                           | 4028177921887                                  |
| ETIM 9                        | EC000743                                       |
| ECLASS 8.0                    | 27409218                                       |