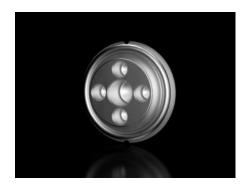

## VX 8618.307 - Lock insert type G

For handles and enclosures.

## **Features**

| Model No.                     | VX 8618.307                                    |
|-------------------------------|------------------------------------------------|
| Design                        | G                                              |
| Material                      | Die-cast zinc                                  |
| Installation in handle system | Comfort handle VX for padlock and lock inserts |
| Lock                          | Lock insert: Fiat                              |
| To fit enclosure type         | VX<br>VX IT                                    |
| Packs of                      | 1 pc(s).                                       |
| Net weight                    | 0.017                                          |
| Gross weight                  | 0.018                                          |
| Customs tariff number         | 83016000                                       |
| EAN                           | 4028177921887                                  |
| ETIM 9                        | EC000743                                       |
| ECLASS 8.0                    | 27409218                                       |