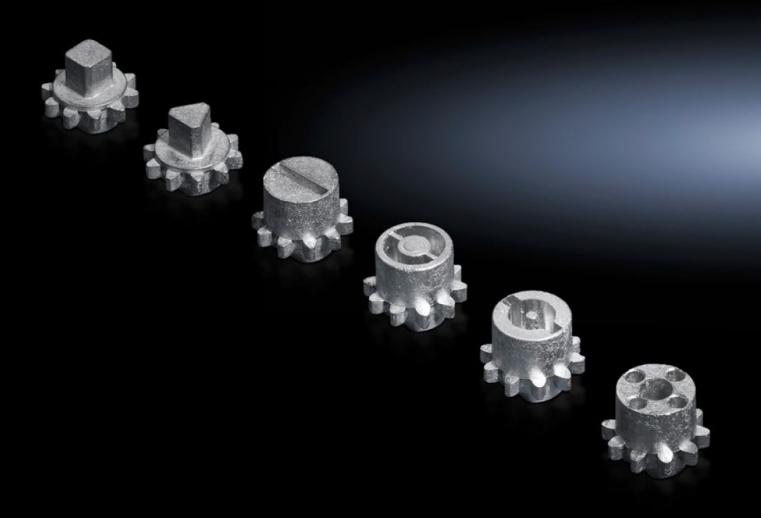

## VX 8618.308 - Lock insert type G

For handles and enclosures.

## **Features**

| Model No.                     | VX 8618.308                                    |
|-------------------------------|------------------------------------------------|
| Design                        | G                                              |
| Material                      | Die-cast zinc                                  |
| Installation in handle system | Comfort handle VX for padlock and lock inserts |
| Lock                          | Lock insert: 6.5 mm triangular (CNOMO)         |
| To fit enclosure type         | VX<br>VX IT                                    |
| Packs of                      | 1 pc(s).                                       |
| Net weight                    | 0.014                                          |
| Gross weight                  | 0.015                                          |
| Customs tariff number         | 83016000                                       |
| EAN                           | 4028177921894                                  |
| ETIM 9                        | EC000743                                       |
| ECLASS 8.0                    | 27409218                                       |