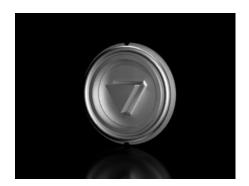

## VX 8618.308 - Lock insert type G

For handles and enclosures.

## **Features**

| Model No.                     | VX 8618.308                                    |
|-------------------------------|------------------------------------------------|
| Design                        | G                                              |
| Material                      | Die-cast zinc                                  |
| Installation in handle system | Comfort handle VX for padlock and lock inserts |
| Lock                          | Lock insert: 6.5 mm triangular (CNOMO)         |
| To fit enclosure type         | VX<br>VX IT                                    |
| Packs of                      | 1 pc(s).                                       |
| Net weight                    | 0.014                                          |
| Gross weight                  | 0.015                                          |
| Customs tariff number         | 83016000                                       |
| EAN                           | 4028177921894                                  |
| ETIM 9                        | EC000743                                       |
| ECLASS 8.0                    | 27409218                                       |