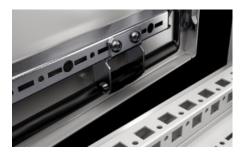

## VX 8618.420 - Ride-up roller for VX

Lifts up the door when there is heavy installed equipment (e.g. cooling unit) as a closing aid. For attaching to the tubular door frame.

## **Features**

| Model No.             | VX 8618.420                                                                                                                              |
|-----------------------|------------------------------------------------------------------------------------------------------------------------------------------|
| Product description   | Lifts up the door when there is heavy installed equipment (e.g. cooling unit) as a closing aid. For attaching to the tubular door frame. |
| Packs of              | 10 pc(s).                                                                                                                                |
| Net weight            | 0.8                                                                                                                                      |
| Gross weight          | 0.84                                                                                                                                     |
| Customs tariff number | 83024900                                                                                                                                 |
| EAN                   | 4028177919556                                                                                                                            |
| ETIM 9                | EC002626                                                                                                                                 |
| ECLASS 8.0            | 27189261                                                                                                                                 |