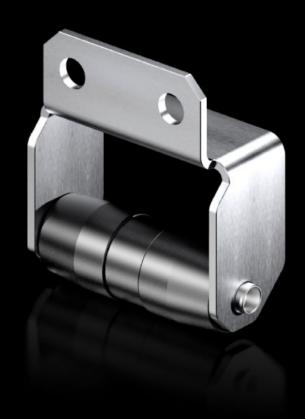

## VX 8618.420 - Ride-up roller for VX

Lifts up the door when there is heavy installed equipment (e.g. cooling unit) as a closing aid. For attaching to the tubular door frame.

## **Features**

| Model No.             | VX 8618.420                                                                                                                              |
|-----------------------|------------------------------------------------------------------------------------------------------------------------------------------|
| Product description   | Lifts up the door when there is heavy installed equipment (e.g. cooling unit) as a closing aid. For attaching to the tubular door frame. |
| Packs of              | 10 pc(s).                                                                                                                                |
| Net weight            | 0.8                                                                                                                                      |
| Gross weight          | 0.84                                                                                                                                     |
| Customs tariff number | 83024900                                                                                                                                 |
| EAN                   | 4028177919556                                                                                                                            |
| ETIM 9                | EC002626                                                                                                                                 |
| ECLASS 8.0            | 27189261                                                                                                                                 |