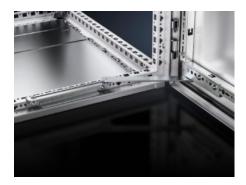

## VX 8618.430 - Door stay for VX

To secure the door in the open position. May be fitted without machining the enclosure/housing.

## **Features**

| Model No.             | VX 8618.430                                                                                     |
|-----------------------|-------------------------------------------------------------------------------------------------|
| Product description   | To secure the door in the open position. May be fitted without machining the enclosure/housing. |
| Supply includes       | Assembly parts                                                                                  |
| Mounting position     | Bottom                                                                                          |
| To fit enclosure type | VX                                                                                              |
| Packs of              | 1 pc(s).                                                                                        |
| Net weight            | 0.314                                                                                           |
| Gross weight          | 0.316                                                                                           |
| Customs tariff number | 83024900                                                                                        |
| EAN                   | 4028177944800                                                                                   |
| ETIM 9                | EC002626                                                                                        |
| ETIM 8                | EC002626                                                                                        |
| ECLASS 8.0            | 27189266                                                                                        |