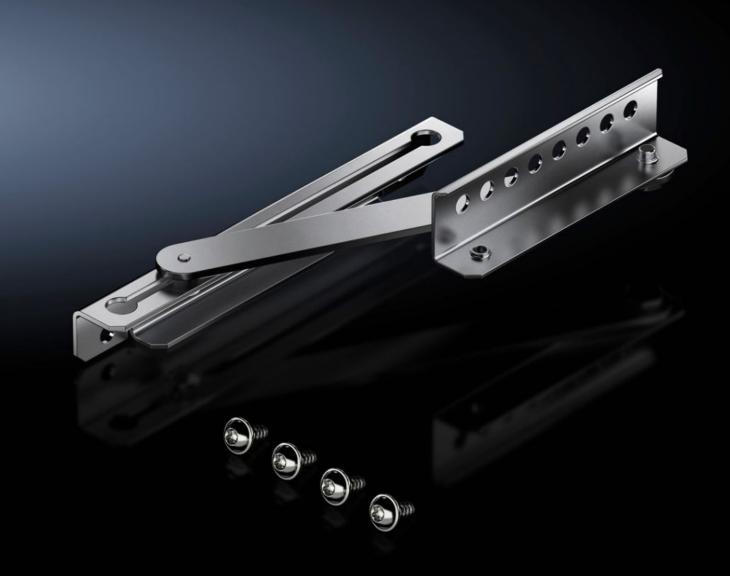

## VX 8618.430 - Door stay for VX

To secure the door in the open position. May be fitted without machining the enclosure/housing.

## **Features**

| Model No.             | VX 8618.430                                                                                     |
|-----------------------|-------------------------------------------------------------------------------------------------|
| Product description   | To secure the door in the open position. May be fitted without machining the enclosure/housing. |
| Supply includes       | Assembly parts                                                                                  |
| Mounting position     | Bottom                                                                                          |
| To fit enclosure type | VX                                                                                              |
| Packs of              | 1 pc(s).                                                                                        |
| Net weight            | 0.314                                                                                           |
| Gross weight          | 0.316                                                                                           |
| Customs tariff number | 83024900                                                                                        |
| EAN                   | 4028177944800                                                                                   |
| ETIM 9                | EC002626                                                                                        |
| ETIM 8                | EC002626                                                                                        |
| ECLASS 8.0            | 27189266                                                                                        |