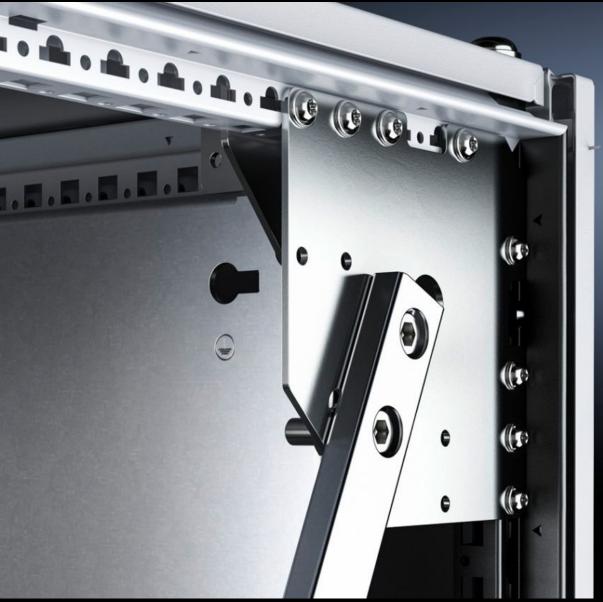

## VX 8618.600 - Earthquake kit for VX

Earthquake kit for upgrading the VX bayed enclosure system.

## **Features**

| Model No.             | VX 8618.600                                                                                                                                                                                                                                                   |
|-----------------------|---------------------------------------------------------------------------------------------------------------------------------------------------------------------------------------------------------------------------------------------------------------|
| Product description   | Earthquake kit for upgrading the VX bayed enclosure system.                                                                                                                                                                                                   |
| Material              | Sheet steel                                                                                                                                                                                                                                                   |
| Surface finish        | Zinc-plated                                                                                                                                                                                                                                                   |
| Note                  | The large enclosure VX 8806.00 was tested with installed equipment weighing 500 kg on the mounting plate including side panels, earthquake kit, earthquake base/plinth and comfort handle, and meets the requirements set out in Telcordia GR-63-CORE Zone 4. |
| To fit                | Width: = 800 mm<br>Height: = 2,000 mm<br>Depth: = 600 mm                                                                                                                                                                                                      |
| Packs of              | 1 pc(s).                                                                                                                                                                                                                                                      |
| Net weight            | 20.4                                                                                                                                                                                                                                                          |
| Gross weight          | 21.38                                                                                                                                                                                                                                                         |
| Customs tariff number | 94039910                                                                                                                                                                                                                                                      |
| EAN                   | 4028177927032                                                                                                                                                                                                                                                 |
| ETIM 9                | EC002620                                                                                                                                                                                                                                                      |
| ECLASS 8.0            | 27189261                                                                                                                                                                                                                                                      |