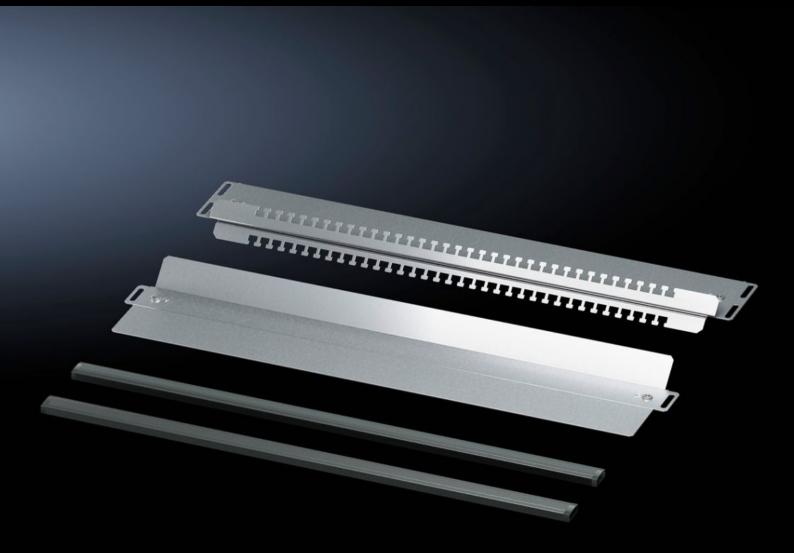

## VX 8618.821 - EMC gland plate for VX

For shielded cables with a maximum diameter of 20 mm. Combined EMC contacting and cable fastening provide low-resistance contact between the cable shield and gland plate. For all 400, 500, 600 and 800 mm deep enclosures in conjunction with standard gland plates.

## **Features**

| Model No.             | VX 8618.821                                                                                                                                                                                                                                                            |
|-----------------------|------------------------------------------------------------------------------------------------------------------------------------------------------------------------------------------------------------------------------------------------------------------------|
| Product description   | For shielded cables with a maximum diameter of 20 mm. Combined EMC contacting and cable fastening provide low-resistance contact between the cable shield and gland plate. For all 400, 500, 600 and 800 mm deep enclosures in conjunction with standard gland plates. |
| Material              | Sheet steel                                                                                                                                                                                                                                                            |
| Surface finish        | Zinc-plated                                                                                                                                                                                                                                                            |
| Supply includes       | 1 gland plate with T-head punching<br>1 sliding gland plate<br>2 EMC seals                                                                                                                                                                                             |
| To fit                | Enclosure type: VX<br>Width: = 800 mm                                                                                                                                                                                                                                  |
| Note                  | Standard-compliant IP protection category not supported                                                                                                                                                                                                                |
| Packs of              | 1 pc(s).                                                                                                                                                                                                                                                               |
| Net weight            | 2.5                                                                                                                                                                                                                                                                    |
| Gross weight          | 2.72                                                                                                                                                                                                                                                                   |
| Customs tariff number | 94039910                                                                                                                                                                                                                                                               |
| EAN                   | 4028177929890                                                                                                                                                                                                                                                          |
| ETIM 9                | EC002620                                                                                                                                                                                                                                                               |
| ECLASS 8.0            | 27189261                                                                                                                                                                                                                                                               |