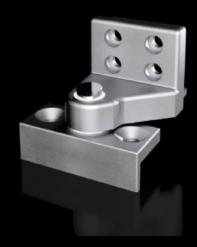

## VX 8619.050 - 180° hinge for VX swing frame, large

To extend the opening angle from 130° to 180° in the foremost installation position.

## **Features**

| Model No.              | VX 8619.050                                                                                            |
|------------------------|--------------------------------------------------------------------------------------------------------|
| Product description    | To extend the opening angle from 130° to 180° in the foremost installation position.                   |
| Benefits               | Provides optimum access to the components and 482.6 mm (19") components located behind the swing frame |
| Material               | Die-cast                                                                                               |
| Supply includes        | Hinge, top and bottom<br>Assembly parts                                                                |
| Opening angle          | 180°                                                                                                   |
| Note                   | Only suitable for installation in VX                                                                   |
| Load capacity (static) | 1500 N                                                                                                 |
| Packs of               | 1 pc(s).                                                                                               |
| Net weight             | 0.8                                                                                                    |
| Gross weight           | 0.849                                                                                                  |
| Customs tariff number  | 83021000                                                                                               |
| EAN                    | 4028177920293                                                                                          |
| ETIM 9                 | EC002620                                                                                               |
| ECLASS 8.0             | 27189234                                                                                               |