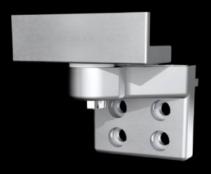

## VX 8619.050 - 180° hinge for VX swing frame, large

To extend the opening angle from 130° to 180° in the foremost installation position.

## **Features**

| Model No.              | VX 8619.050                                                                                            |
|------------------------|--------------------------------------------------------------------------------------------------------|
| Product description    | To extend the opening angle from 130° to 180° in the foremost installation position.                   |
| Benefits               | Provides optimum access to the components and 482.6 mm (19") components located behind the swing frame |
| Material               | Die-cast                                                                                               |
| Supply includes        | Hinge, top and bottom<br>Assembly parts                                                                |
| Opening angle          | 180°                                                                                                   |
| Note                   | Only suitable for installation in VX                                                                   |
| Load capacity (static) | 1500 N                                                                                                 |
| Packs of               | 1 pc(s).                                                                                               |
| Net weight             | 0.8                                                                                                    |
| Gross weight           | 0.849                                                                                                  |
| Customs tariff number  | 83021000                                                                                               |
| EAN                    | 4028177920293                                                                                          |
| ETIM 9                 | EC002620                                                                                               |
| ECLASS 8.0             | 27189234                                                                                               |