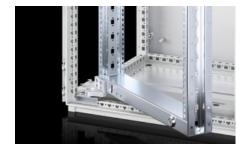

## VX 8619.051 - 180° hinge for VX swing frame, large

To extend the opening angle from 130° to 180° in the foremost installation position.

## **Features**

| Model No.              | VX 8619.051                                                                                            |
|------------------------|--------------------------------------------------------------------------------------------------------|
| Product description    | To extend the opening angle from 130° to 180° in the foremost installation position.                   |
| Benefits               | Provides optimum access to the components and 482.6 mm (19") components located behind the swing frame |
| Material               | Die-cast                                                                                               |
| Supply includes        | Hinge, top and bottom<br>Assembly parts                                                                |
| Opening angle          | 180°                                                                                                   |
| Note                   | Only suitable for installation in VX                                                                   |
| Load capacity (static) | 1500 N                                                                                                 |
| Packs of               | 1 pc(s).                                                                                               |
| Net weight             | 0.83                                                                                                   |
| Gross weight           | 0.84                                                                                                   |
| Customs tariff number  | 83021000                                                                                               |
| EAN                    | 4028177969230                                                                                          |
| ETIM 9                 | EC002620                                                                                               |
| ECLASS 8.0             | 27189234                                                                                               |