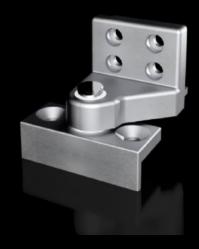

## VX 8619.051 - 180° hinge for VX swing frame, large

To extend the opening angle from 130° to 180° in the foremost installation position.

## **Features**

| Model No.              | VX 8619.051                                                                                            |
|------------------------|--------------------------------------------------------------------------------------------------------|
| Product description    | To extend the opening angle from 130° to 180° in the foremost installation position.                   |
| Benefits               | Provides optimum access to the components and 482.6 mm (19") components located behind the swing frame |
| Material               | Die-cast                                                                                               |
| Supply includes        | Hinge, top and bottom<br>Assembly parts                                                                |
| Opening angle          | 180°                                                                                                   |
| Note                   | Only suitable for installation in VX                                                                   |
| Load capacity (static) | 1500 N                                                                                                 |
| Packs of               | 1 pc(s).                                                                                               |
| Net weight             | 0.83                                                                                                   |
| Gross weight           | 0.84                                                                                                   |
| Customs tariff number  | 83021000                                                                                               |
| EAN                    | 4028177969230                                                                                          |
| ETIM 9                 | EC002620                                                                                               |
| ECLASS 8.0             | 27189234                                                                                               |