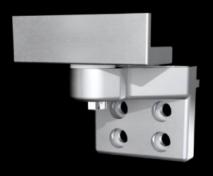

## VX 8619.051 - 180° hinge for VX swing frame, large

To extend the opening angle from 130° to 180° in the foremost installation position.

## **Features**

| Model No.              | VX 8619.051                                                                                            |
|------------------------|--------------------------------------------------------------------------------------------------------|
| Product description    | To extend the opening angle from 130° to 180° in the foremost installation position.                   |
| Benefits               | Provides optimum access to the components and 482.6 mm (19") components located behind the swing frame |
| Material               | Die-cast                                                                                               |
| Supply includes        | Hinge, top and bottom<br>Assembly parts                                                                |
| Opening angle          | 180°                                                                                                   |
| Note                   | Only suitable for installation in VX                                                                   |
| Load capacity (static) | 1500 N                                                                                                 |
| Packs of               | 1 pc(s).                                                                                               |
| Net weight             | 0.83                                                                                                   |
| Gross weight           | 0.84                                                                                                   |
| Customs tariff number  | 83021000                                                                                               |
| EAN                    | 4028177969230                                                                                          |
| ETIM 9                 | EC002620                                                                                               |
| ECLASS 8.0             | 27189234                                                                                               |